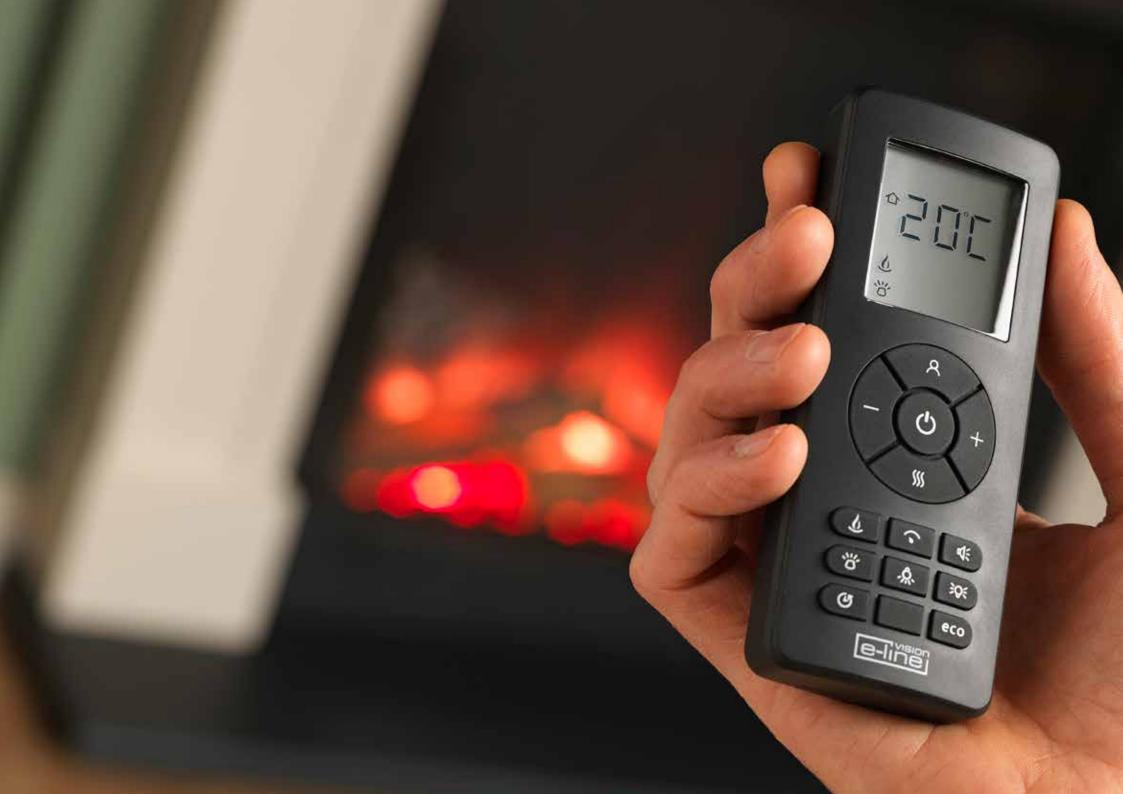

#### **INSTANT HEAT AT YOUR FINGERTIPS.**

Part of the Solus design ethos is to ensure that all appliances offer clear and simple controllability. Whilst functionality may have advanced and become more dynamic, we believe that intuitive interaction is paramount. The Solus fires can be conveniently controlled in three ways:

- Manually using the multi-function panel discretely located on the appliance
- With the intuitive remote-control handset
- Through your smart device (such as phone or tablet) using Wi-Fi connectivity.

With built in Wi-Fi connectivity, enhance your user experience with our smart app that enables you to control your appliance from anywhere! The app allows you to set tailored programmes, schedule on/off times, set temperatures, design custom light effects, plus much more.

The quick start heat options allow you to select Low Heat, High Heat, or Cool Blow at the touch of a button. Whilst adaptive smart heating allows you to schedule the exact time and date you wish to heat your room and select a desired temperature.