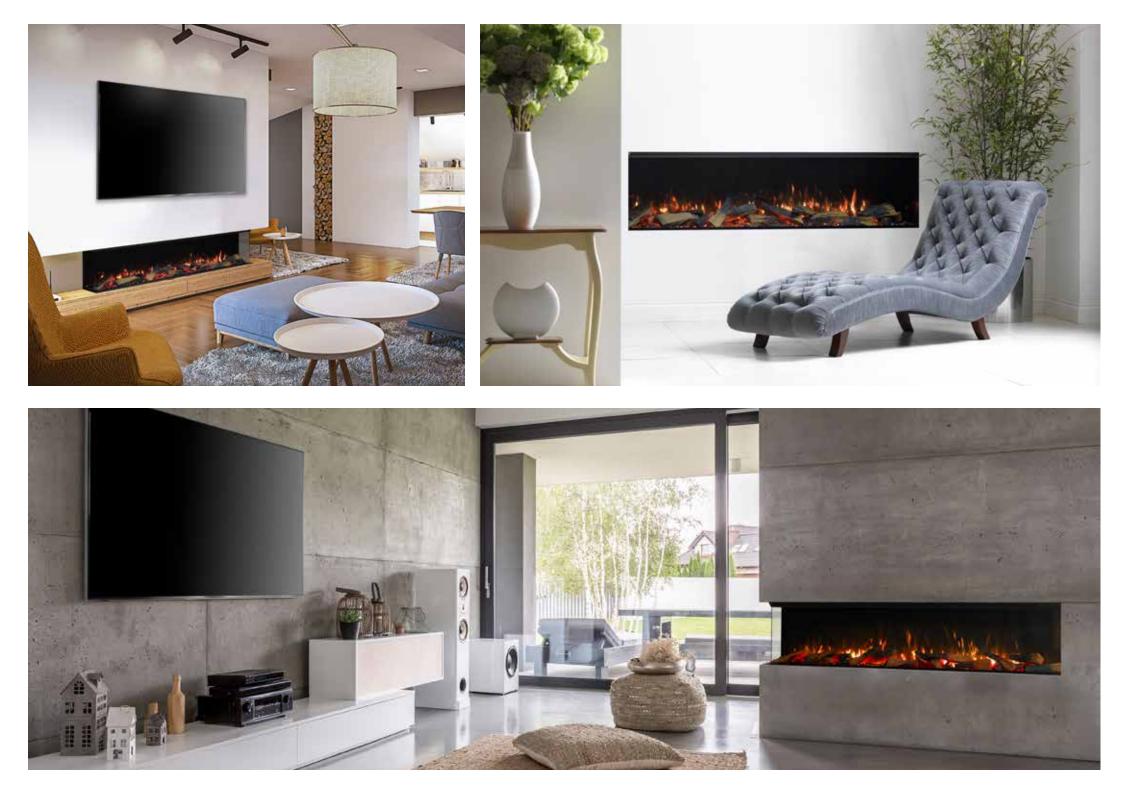

### THE COLLECTION.

Create something truly breath-taking with a Solus appliance. Space enhancing, stylish and practical, our appliances are available in a range of shapes and sizes that can be fitted to your exact specification.

#### VS75.

The VS75 is a versatile fire, perfectly at home in a contemporary setting or more traditional environments. The large glass viewing panel is perfectly suited for use with our modern furniture elements or with a complementing fireplace mantel, bringing a welcome sense of grand stature.

#### • VS100.

Add luxury to your living space with the VS100, the ultimate home investment. The VS100 is the smallest of our landscape electric fires at 1 metre wide. With the option of inset, panoramic or corner aspect you will be spoilt for choice when creating your perfect fireplace.

# VS130.

At 1.3 metres wide, the VS130 is ideal for a range of interiors with its minimalist design themes. Add a sense of wonder to your home and bring it to life with the touch of a button.

### VS150.

Whether you want to update or build a contemporary dream home, the VS150 will transform any room with a sense of luxury. This fire is 1.5 metres wide and can be installed in either inset, panoramic or corner aspects allowing you full creative control.

# VS180.

When you really want to create an impression, the VS180 really makes an impact. At 1.8 metres wide, this is the largest fire in the Solus range and is sure to create an eye catching centrepiece to any room.