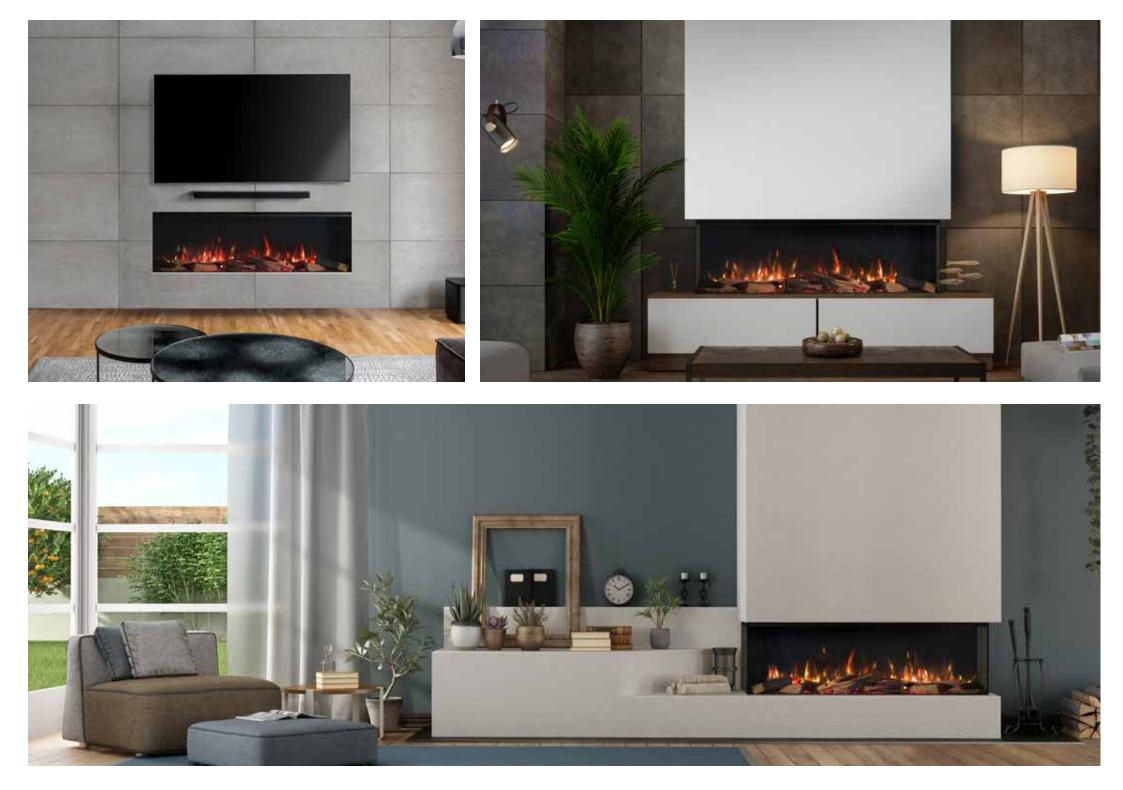

### THE COLLECTION.

Create something truly breath-taking with a Solus appliance. Space enhancing, stylish and practical, our appliances are available in a range of shapes and sizes that can be fitted to your exact specification.

#### VS75.

The VS75 is a versatile fire, perfectly at home in a contemporary setting or more traditional environments. The large glass viewing panel is perfectly suited for use with our modern furniture elements or with a complementing fireplace mantel, bringing a welcome sense of grand stature.

#### • VS100.

Add luxury to your living space with the VS100, the ultimate home investment. The VS100 is the smallest of our landscape electric fires at 1 metre wide. With the option of inset, panoramic or corner aspect you will be spoilt for choice when creating your perfect fireplace.

# VS130.

At 1.3 metres wide, the VS130 is ideal for a range of interiors with its minimalist design themes. Add a sense of wonder to your home and bring it to life with the touch of a button.

### VS150.

Whether you want to update or build a contemporary dream home, the VS150 will transform any room with a sense of luxury. This fire is 1.5 metres wide and can be installed in either inset, panoramic or corner aspects allowing you full creative control.

# VS180.

When you really want to create an impression, the VS180 really makes an impact. At 1.8 metres wide, this is the largest fire in the Solus range and is sure to create an eye catching centrepiece to any room.