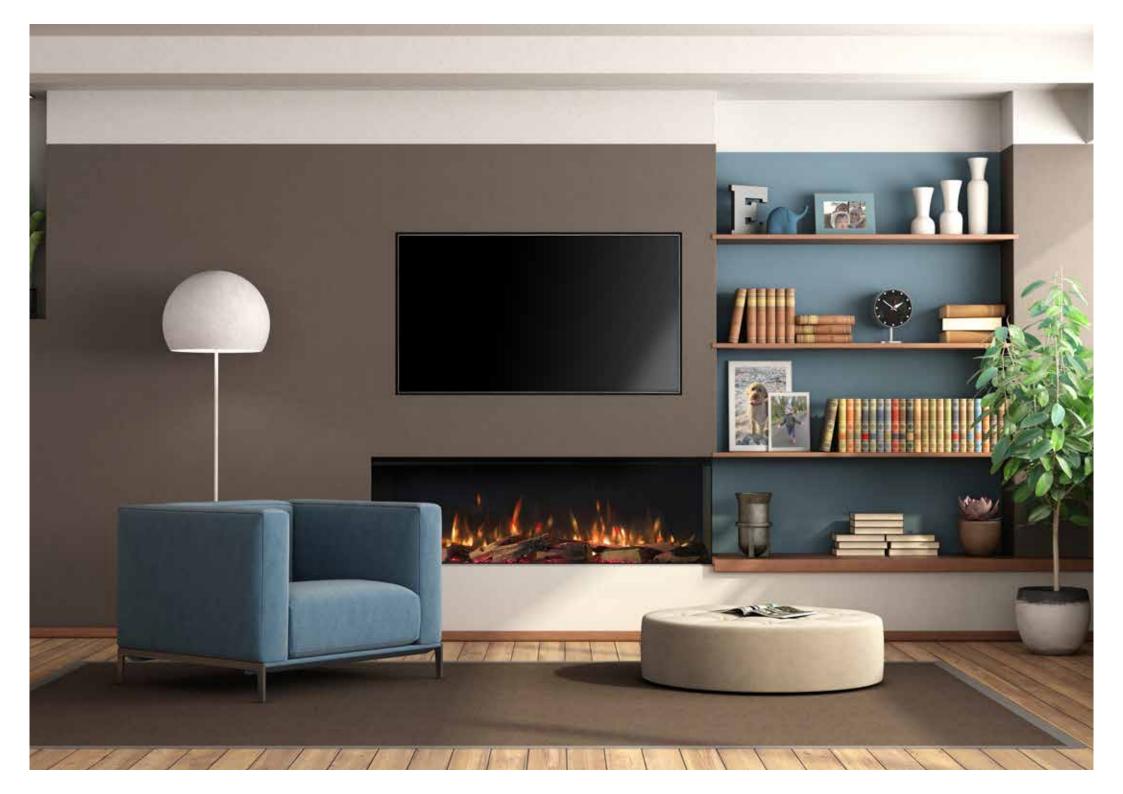

### THE COLLECTION.

Create something truly breath-taking with a Solus appliance. Space enhancing, stylish and practical, our appliances are available in a range of shapes and sizes that can be fitted to your exact specification.

#### VS75.

The VS75 is a versatile fire, perfectly at home in a contemporary setting or more traditional environments. The large glass viewing panel is perfectly suited for use with our modern furniture elements or with a complementing fireplace mantel, bringing a welcome sense of grand stature.

#### • VS100.

Add luxury to your living space with the VS100, the ultimate home investment. The VS100 is the smallest of our landscape electric fires at 1 metre wide. With the option of inset, panoramic or corner aspect you will be spoilt for choice when creating your perfect fireplace.

# VS130.

At 1.3 metres wide, the VS130 is ideal for a range of interiors with its minimalist design themes. Add a sense of wonder to your home and bring it to life with the touch of a button.

### VS150.

Whether you want to update or build a contemporary dream home, the VS150 will transform any room with a sense of luxury. This fire is 1.5 metres wide and can be installed in either inset, panoramic or corner aspects allowing you full creative control.

# VS180.

When you really want to create an impression, the VS180 really makes an impact. At 1.8 metres wide, this is the largest fire in the Solus range and is sure to create an eye catching centrepiece to any room.