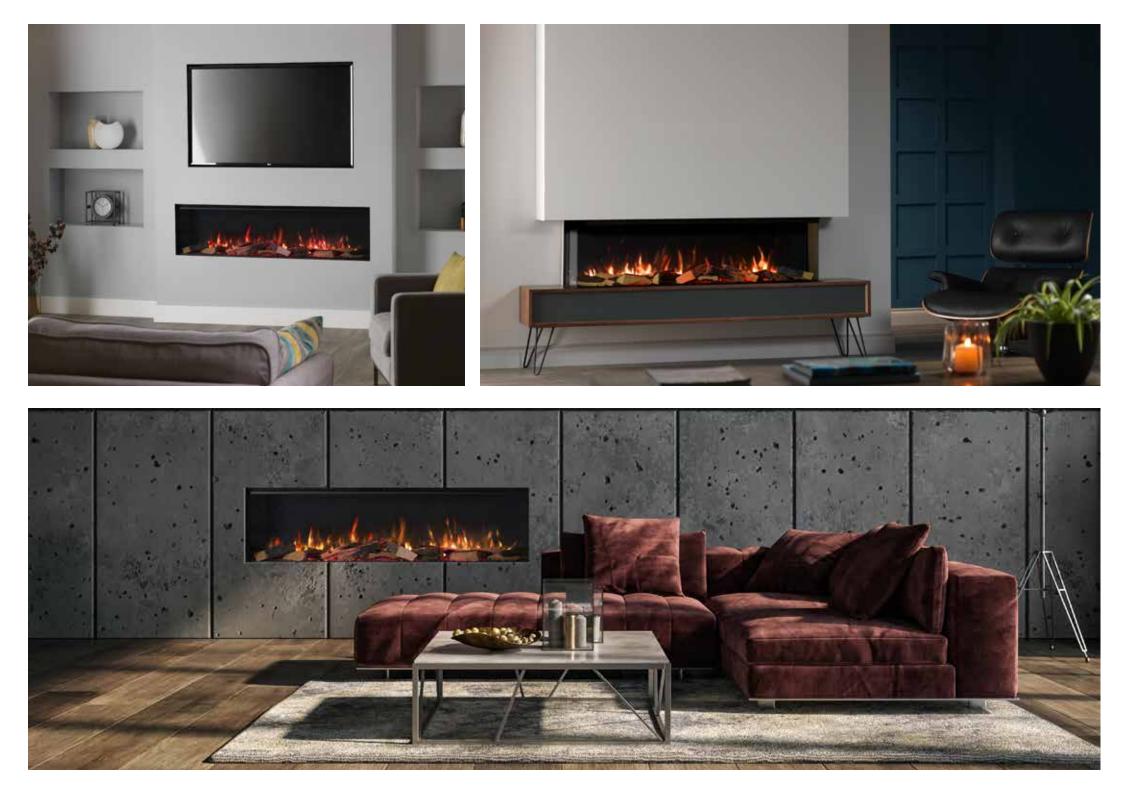

### THE COLLECTION.

Create something truly breath-taking with a Solus appliance. Space enhancing, stylish and practical, our appliances are available in a range of shapes and sizes that can be fitted to your exact specification.

#### VS75.

The VS75 is a versatile fire, perfectly at home in a contemporary setting or more traditional environments. The large glass viewing panel is perfectly suited for use with our modern furniture elements or with a complementing fireplace mantel, bringing a welcome sense of grand stature.

#### • VS100.

Add luxury to your living space with the VS100, the ultimate home investment. The VS100 is the smallest of our landscape electric fires at 1 metre wide. With the option of inset, panoramic or corner aspect you will be spoilt for choice when creating your perfect fireplace.

# VS130.

At 1.3 metres wide, the VS130 is ideal for a range of interiors with its minimalist design themes. Add a sense of wonder to your home and bring it to life with the touch of a button.

### VS150.

Whether you want to update or build a contemporary dream home, the VS150 will transform any room with a sense of luxury. This fire is 1.5 metres wide and can be installed in either inset, panoramic or corner aspects allowing you full creative control.

# VS180.

When you really want to create an impression, the VS180 really makes an impact. At 1.8 metres wide, this is the largest fire in the Solus range and is sure to create an eye catching centrepiece to any room.