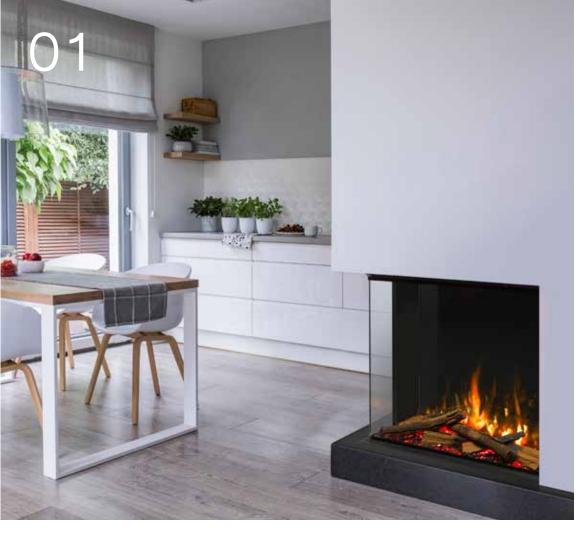

### THE COLLECTION.

Create something truly breath-taking with a Solus appliance. Space enhancing, stylish and practical, our appliances are available in a range of shapes and sizes that can be fitted to your exact specification.

#### • VS100.

Add luxury to your living space with the VS100, the ultimate home investment. The VS100 is the smallest of our landscape electric fires at 1 metre wide. With the option of inset, panoramic or corner aspect you will be spoilt for choice when creating your perfect fireplace.