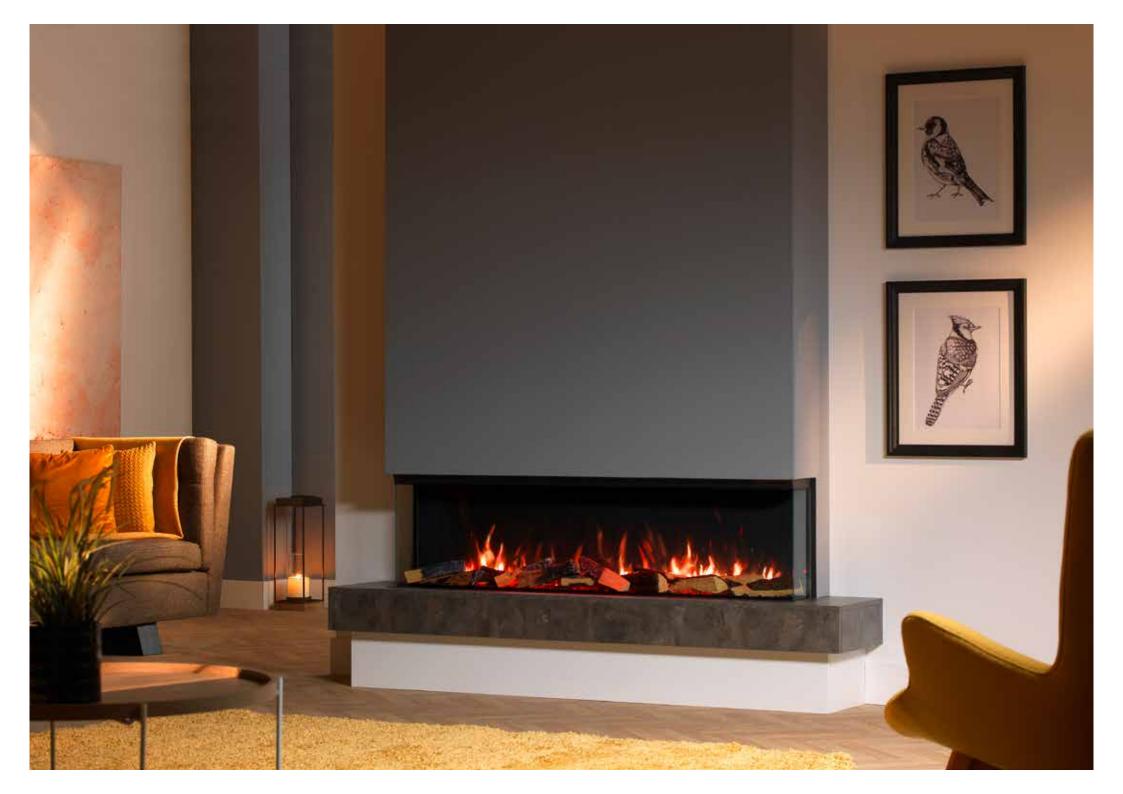

# SOLUS.

Whether you are planning on creating the ultimate social hub, or simply increasing the wow-factor of your living room, make every detail matter with a Solus appliance from Vision E-line.

Seeing is believing scan the QR code below to view the Solus video.

### SETTING THE SCENE.

Our approach is to create beautiful, inspiring appliances that change the perception of a traditional electric fire.

With a Solus fire, you are in control of every aspect of your appliance, from the speed, colour and brightness of the entrancing flames to the enchanting crackling sounds of burning logs, or the complementing ambient lighting of your extended living space.

### THE COLLECTION.

Create something truly breath-taking with a Solus appliance. Space enhancing, stylish and practical, our appliances are available in a range of shapes and sizes that can be fitted to your exact specification.