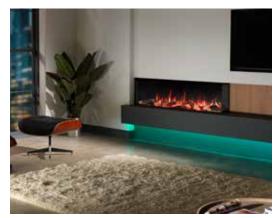

#### **OPTIONAL AMBIENT LIGHTING.**

Extend the atmosphere beyond the fire and into the room using a Solus Ambient Lighting Kit, allowing you to create a further interactive dimension to the environment. This additional lighting features 15 colour modes and can be controlled by the appliance remote control or the via your smart device. The kit features a 3 metre length of RGB LED strip light (with additional 2 metres of extension cable) and up to two kits can be connected to a Solus appliance, the perfect addition to fire suites and media walls.