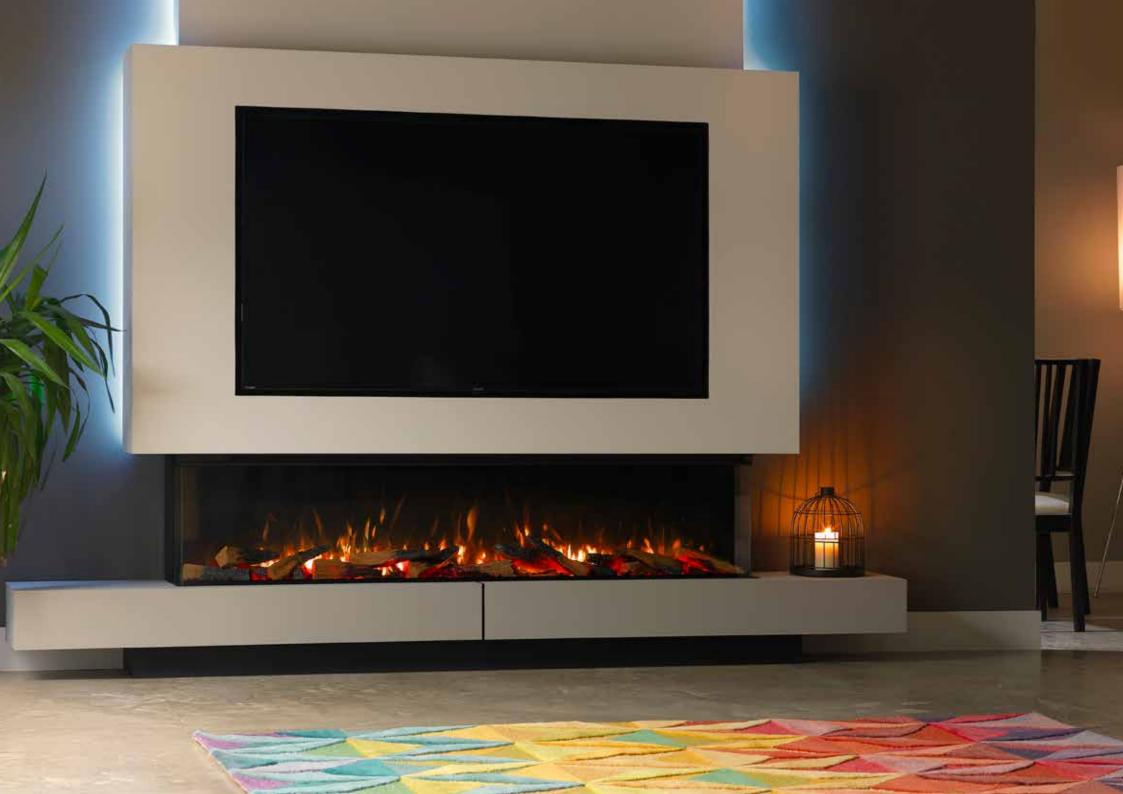

#### **OPTIONAL AMBIENT LIGHTING.**

Extend the atmosphere beyond the fire and into the room using a Solus Ambient Lighting Kit, allowing you to create a further interactive dimension to the environment. This additional lighting features 15 colour modes and can be controlled by the appliance remote control or the via your smart device. The kit features a 3 metre length of RGB LED strip light (with additional 2 metres of extension cable) and up to two kits can be connected to a Solus appliance, the perfect addition to fire suites and media walls.

### THE COLLECTION.

Create something truly breath-taking with a Solus appliance. Space enhancing, stylish and practical, our appliances are available in a range of shapes and sizes that can be fitted to your exact specification.