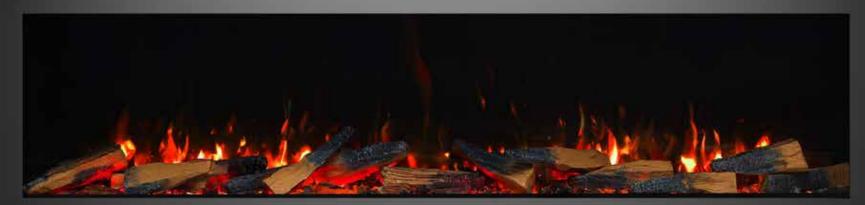

### SETTING THE SCENE.

Our approach is to create beautiful, inspiring appliances that change the perception of a traditional electric fire.

With a Solus fire, you are in control of every aspect of your appliance, from the speed, colour and brightness of the entrancing flames to the enchanting crackling sounds of burning logs, or the complementing ambient lighting of your extended living space.

Our unique TriLight technology provides multi angled, fully customisable dynamic LED lighting to create thousands of unique colour and tonal combinations to the flames and fuel bed. Each can work in harmony with one another or can work independently to create a unique juxtaposed combination to create a truly unique atmosphere. All at the touch of a button.

To provide an insight into the possibilities, all Solus fires come with 6 programmed themes to highlight some of the fascinating lighting combinations that can be created. These are: