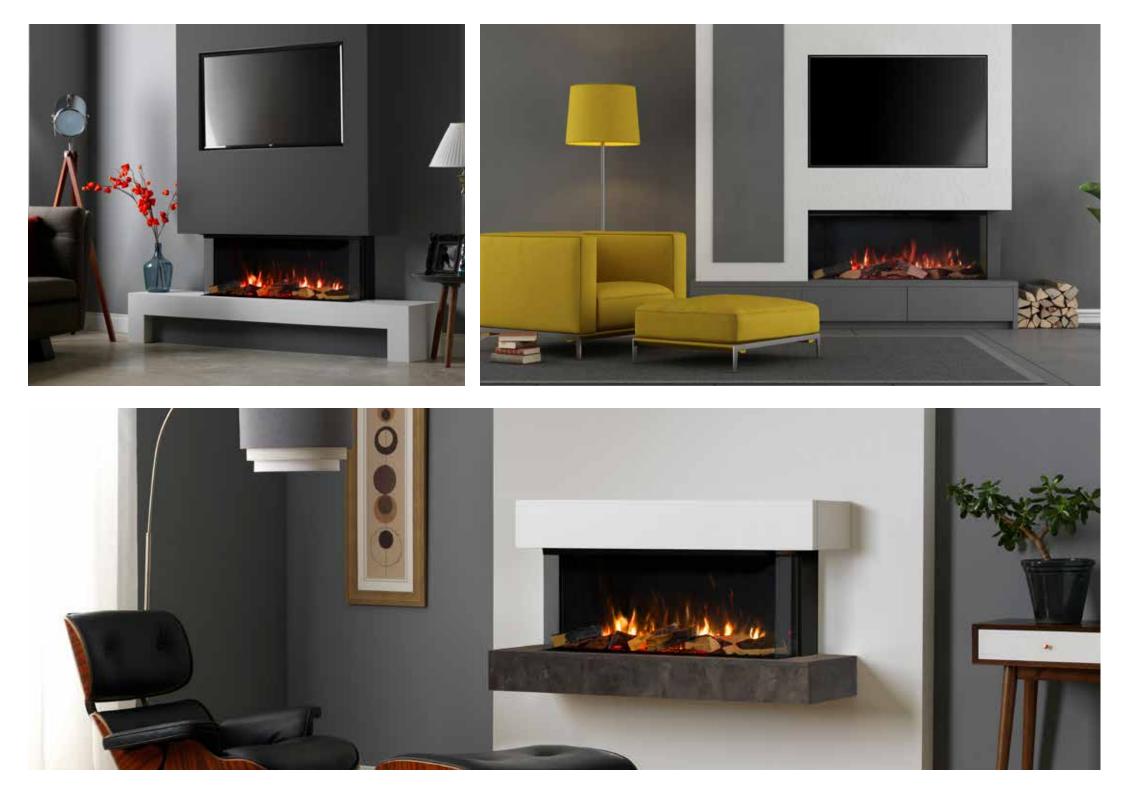

### THE COLLECTION.

Create something truly breath-taking with a Solus appliance. Space enhancing, stylish and practical, our appliances are available in a range of shapes and sizes that can be fitted to your exact specification.

#### VS75.

The VS75 is a versatile fire, perfectly at home in a contemporary setting or more traditional environments. The large glass viewing panel is perfectly suited for use with our modern furniture elements or with a complementing fireplace mantel, bringing a welcome sense of grand stature.

#### • VS100.

Add luxury to your living space with the VS100, the ultimate home investment. The VS100 is the smallest of our landscape electric fires at 1 metre wide. With the option of inset, panoramic or corner aspect you will be spoilt for choice when creating your perfect fireplace.