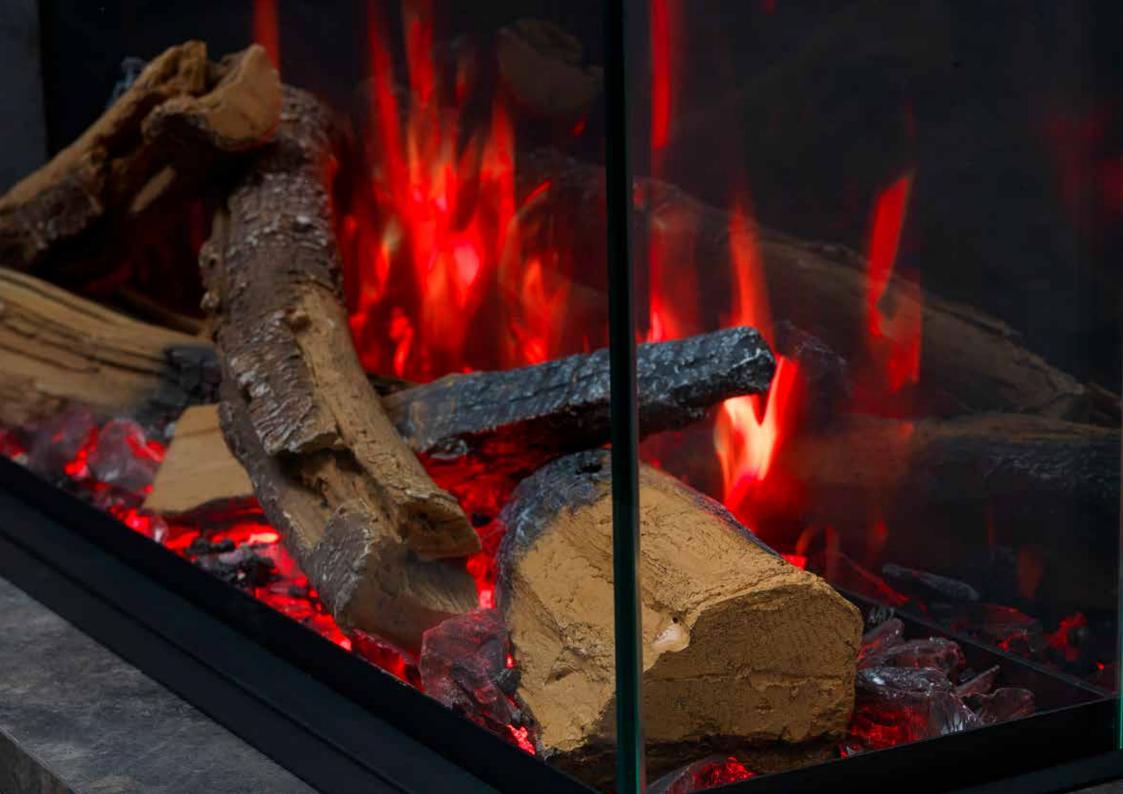

### SETTING THE SCENE.

Our approach is to create beautiful, inspiring appliances that change the perception of a traditional electric fire.

With a Solus fire, you are in control of every aspect of your appliance, from the speed, colour and brightness of the entrancing flames to the enchanting crackling sounds of burning logs, or the complementing ambient lighting of your extended living space.

Our unique TriLight technology provides multi angled, fully customisable dynamic LED lighting to create thousands of unique colour and tonal combinations to the flames and fuel bed. Each can work in harmony with one another or can work independently to create a unique juxtaposed combination to create a truly unique atmosphere. All at the touch of a button.