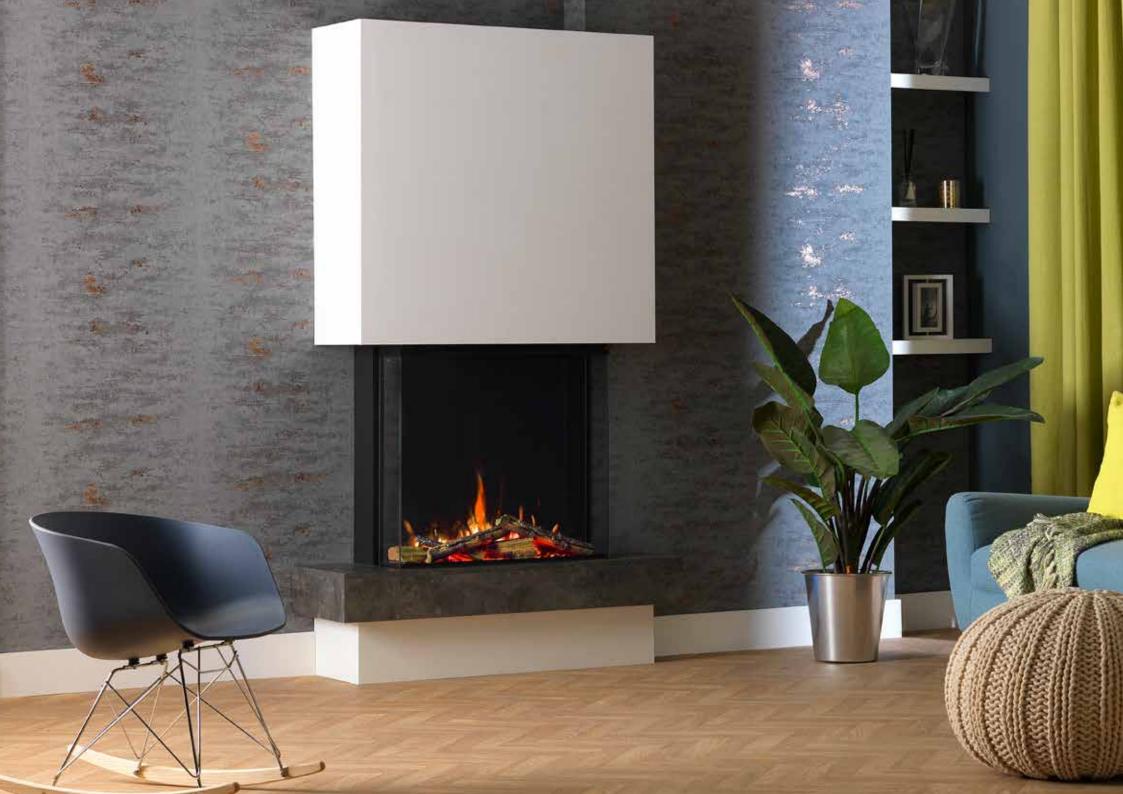

# SOLUS.

Whether you are planning on creating the ultimate social hub, or simply increasing the wow-factor of your living room, make every detail matter with a Solus appliance from Vision E-line.

Seeing is believing scan the QR code below to view the Solus video.

### SETTING THE SCENE.

Our approach is to create beautiful, inspiring appliances that change the perception of a traditional electric fire.

With a Solus fire, you are in control of every aspect of your appliance, from the speed, colour and brightness of the entrancing flames to the enchanting crackling sounds of burning logs, or the complementing ambient lighting of your extended living space.

Our unique TriLight technology provides multi angled, fully customisable dynamic LED lighting to create thousands of unique colour and tonal combinations to the flames and fuel bed. Each can work in harmony with one another or can work independently to create a unique juxtaposed combination to create a truly unique atmosphere. All at the touch of a button.