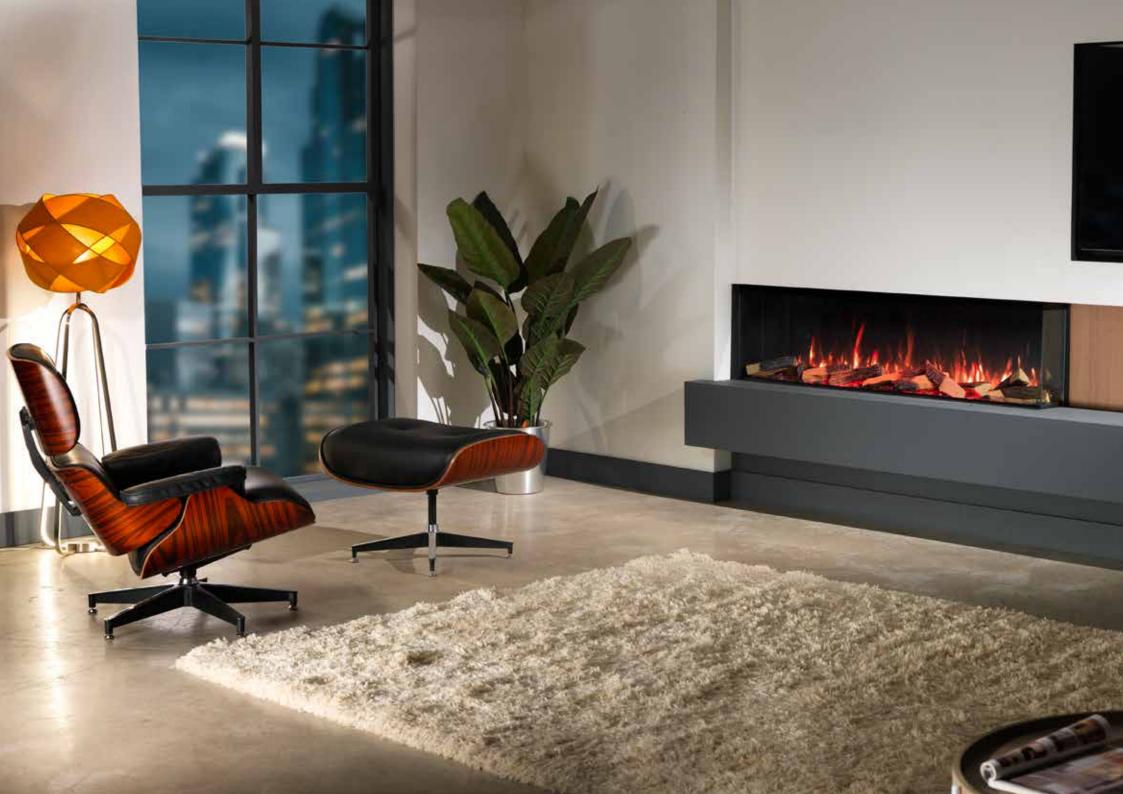

### SETTING THE SCENE.

Our approach is to create beautiful, inspiring appliances that change the perception of a traditional electric fire.

With a Solus fire, you are in control of every aspect of your appliance, from the speed, colour and brightness of the entrancing flames to the enchanting crackling sounds of burning logs, or the complementing ambient lighting of your extended living space.

Our unique TriLight technology provides multi angled, fully customisable dynamic LED lighting to create thousands of unique colour and tonal combinations to the flames and fuel bed. Each can work in harmony with one another or can work independently to create a unique juxtaposed combination to create a truly unique atmosphere. All at the touch of a button.

#### **OPTIONAL AMBIENT LIGHTING.**

Extend the atmosphere beyond the fire and into the room using a Solus Ambient Lighting Kit, allowing you to create a further interactive dimension to the environment. This additional lighting features 15 colour modes and can be controlled by the appliance remote control or the via your smart device. The kit features a 3 metre length of RGB LED strip light (with additional 2 metres of extension cable) and up to two kits can be connected to a Solus appliance, the perfect addition to fire suites and media walls.