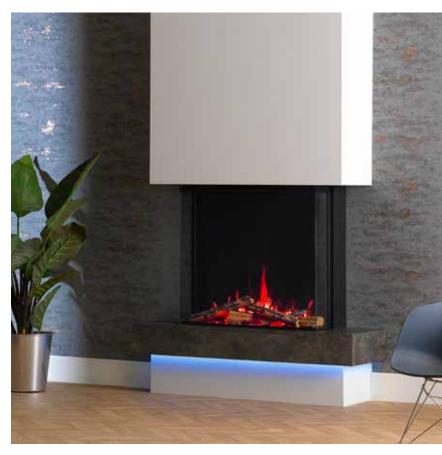

# SOLUS.

Whether you are planning on creating the ultimate social hub, or simply increasing the wow-factor of your living room, make every detail matter with a Solus appliance from Vision E-line.

Seeing is believing scan the QR code below to view the Solus video.

### SETTING THE SCENE.

Our approach is to create beautiful, inspiring appliances that change the perception of a traditional electric fire.

With a Solus fire, you are in control of every aspect of your appliance, from the speed, colour and brightness of the entrancing flames to the enchanting crackling sounds of burning logs, or the complementing ambient lighting of your extended living space.

### THE COLLECTION.

Create something truly breath-taking with a Solus appliance. Space enhancing, stylish and practical, our appliances are available in a range of shapes and sizes that can be fitted to your exact specification.