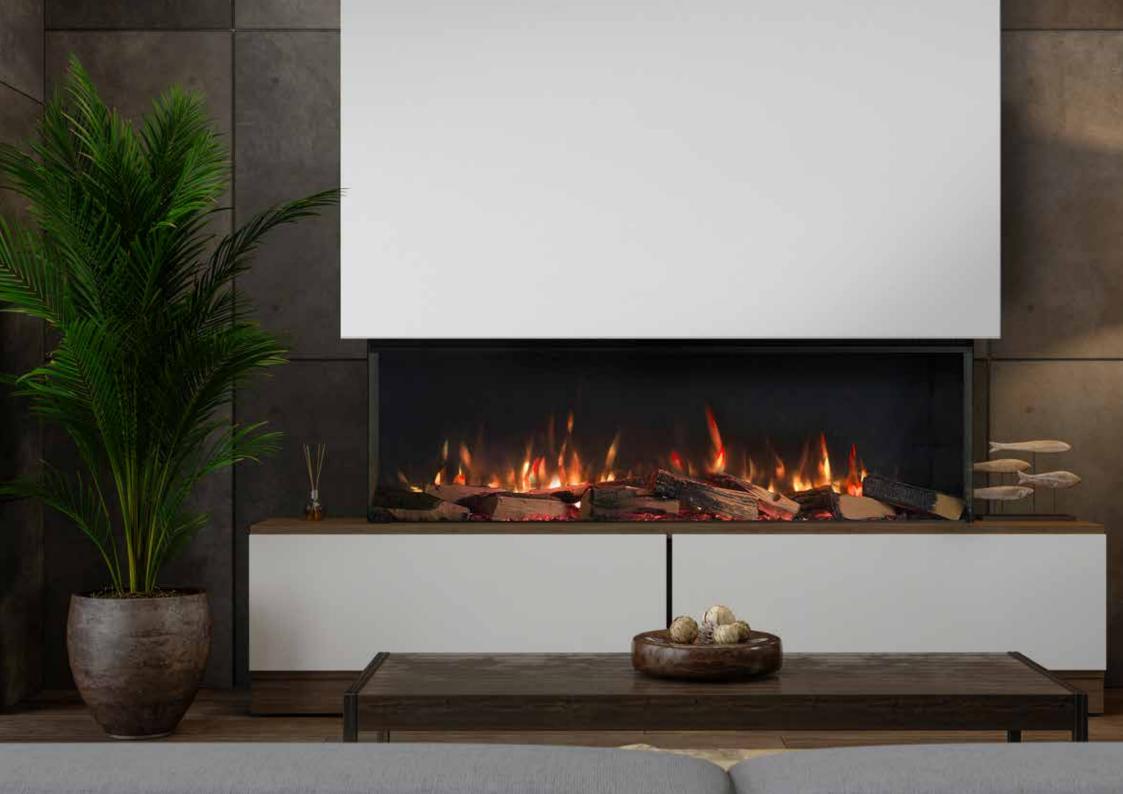

# SOLUS.

Whether you are planning on creating the ultimate social hub, or simply increasing the wow-factor of your living room, make every detail matter with a Solus appliance from Vision E-line.

Seeing is believing scan the QR code below to view the Solus video.

### SETTING THE SCENE.

Our approach is to create beautiful, inspiring appliances that change the perception of a traditional electric fire.

With a Solus fire, you are in control of every aspect of your appliance, from the speed, colour and brightness of the entrancing flames to the enchanting crackling sounds of burning logs, or the complementing ambient lighting of your extended living space.

Our unique TriLight technology provides multi angled, fully customisable dynamic LED lighting to create thousands of unique colour and tonal combinations to the flames and fuel bed. Each can work in harmony with one another or can work independently to create a unique juxtaposed combination to create a truly unique atmosphere. All at the touch of a button.