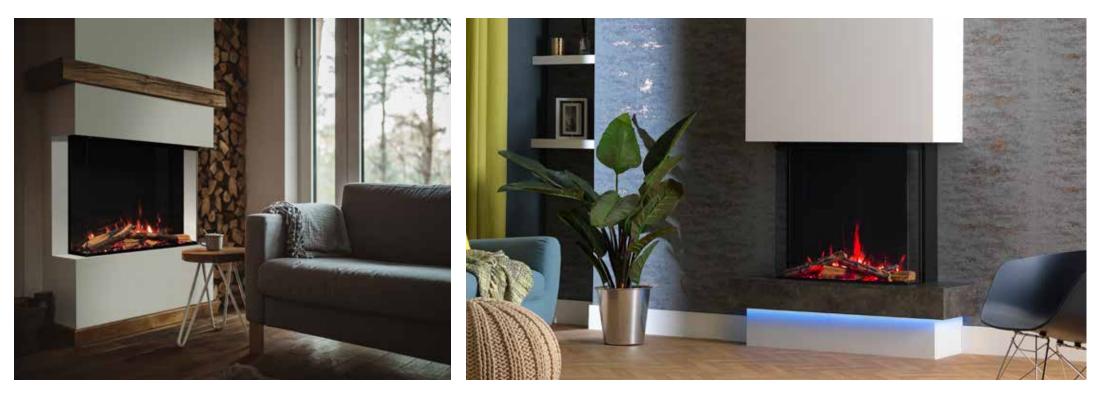

### THE COLLECTION.

Create something truly breath-taking with a Solus appliance. Space enhancing, stylish and practical, our appliances are available in a range of shapes and sizes that can be fitted to your exact specification.

#### VS75.

The VS75 is a versatile fire, perfectly at home in a contemporary setting or more traditional environments. The large glass viewing panel is perfectly suited for use with our modern furniture elements or with a complementing fireplace mantel, bringing a welcome sense of grand stature.

#### • VS100.

Add luxury to your living space with the VS100, the ultimate home investment. The VS100 is the smallest of our landscape electric fires at 1 metre wide. With the option of inset, panoramic or corner aspect you will be spoilt for choice when creating your perfect fireplace.