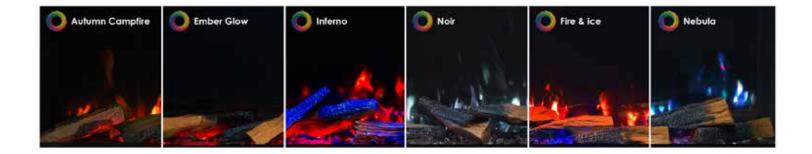

Our unique TriLight technology provides multi angled, fully customisable dynamic LED lighting to create thousands of unique colour and tonal combinations to the flames and fuel bed. Each can work in harmony with one another or can work independently to create a unique juxtaposed combination to create a truly unique atmosphere. All at the touch of a button.

To provide an insight into the possibilities, all Solus fires come with 6 programmed themes to highlight some of the fascinating lighting combinations that can be created. These are: