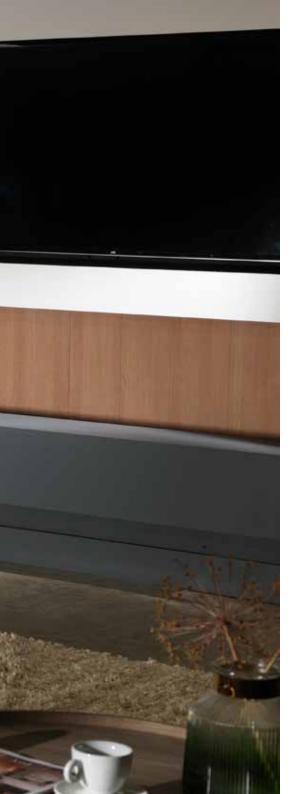

#### **OPTIONAL AMBIENT LIGHTING.**

Extend the atmosphere beyond the fire and into the room using a Solus Ambient Lighting Kit, allowing you to create a further interactive dimension to the environment. This additional lighting features 15 colour modes and can be controlled by the appliance remote control or the via your smart device. The kit features a 3 metre length of RGB LED strip light (with additional 2 metres of extension cable) and up to two kits can be connected to a Solus appliance, the perfect addition to fire suites and media walls.

### THE COLLECTION.

Create something truly breath-taking with a Solus appliance. Space enhancing, stylish and practical, our appliances are available in a range of shapes and sizes that can be fitted to your exact specification.