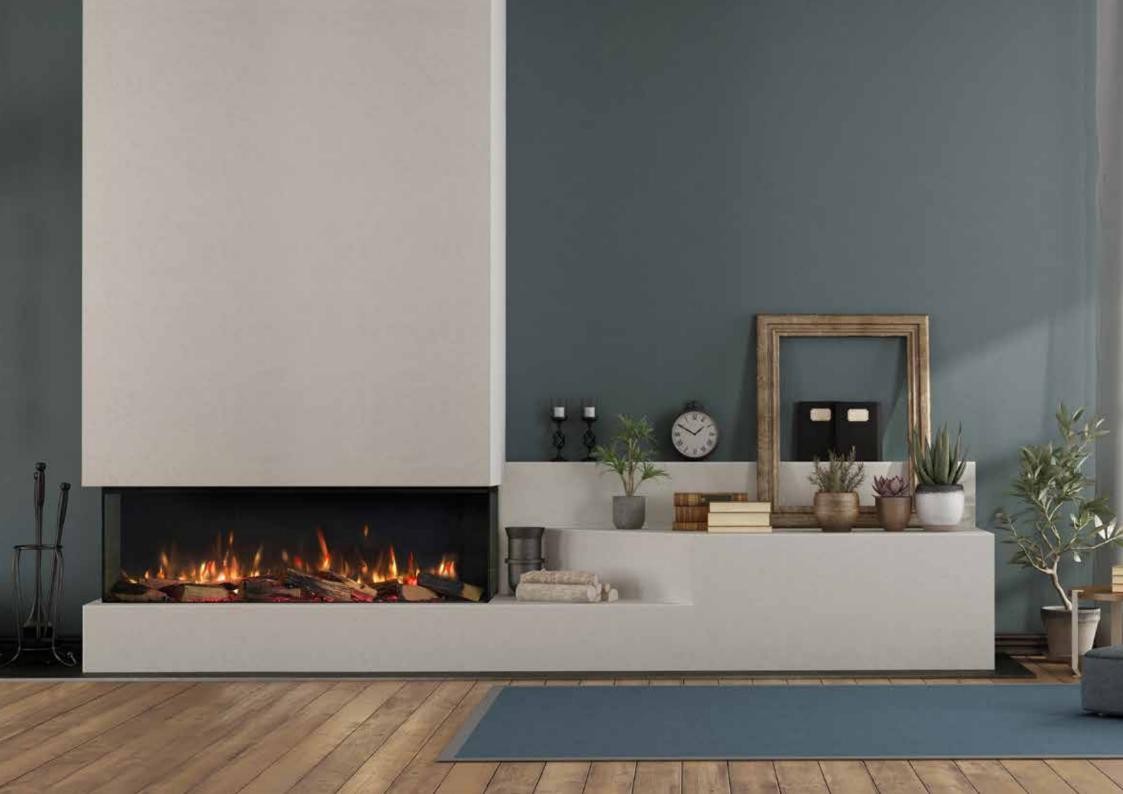

# SOLUS.

Whether you are planning on creating the ultimate social hub, or simply increasing the wow-factor of your living room, make every detail matter with a Solus appliance from Vision E-line.

Seeing is believing scan the QR code below to view the Solus video.

### SETTING THE SCENE.

Our approach is to create beautiful, inspiring appliances that change the perception of a traditional electric fire.

With a Solus fire, you are in control of every aspect of your appliance, from the speed, colour and brightness of the entrancing flames to the enchanting crackling sounds of burning logs, or the complementing ambient lighting of your extended living space.

### THE COLLECTION.

Create something truly breath-taking with a Solus appliance. Space enhancing, stylish and practical, our appliances are available in a range of shapes and sizes that can be fitted to your exact specification.