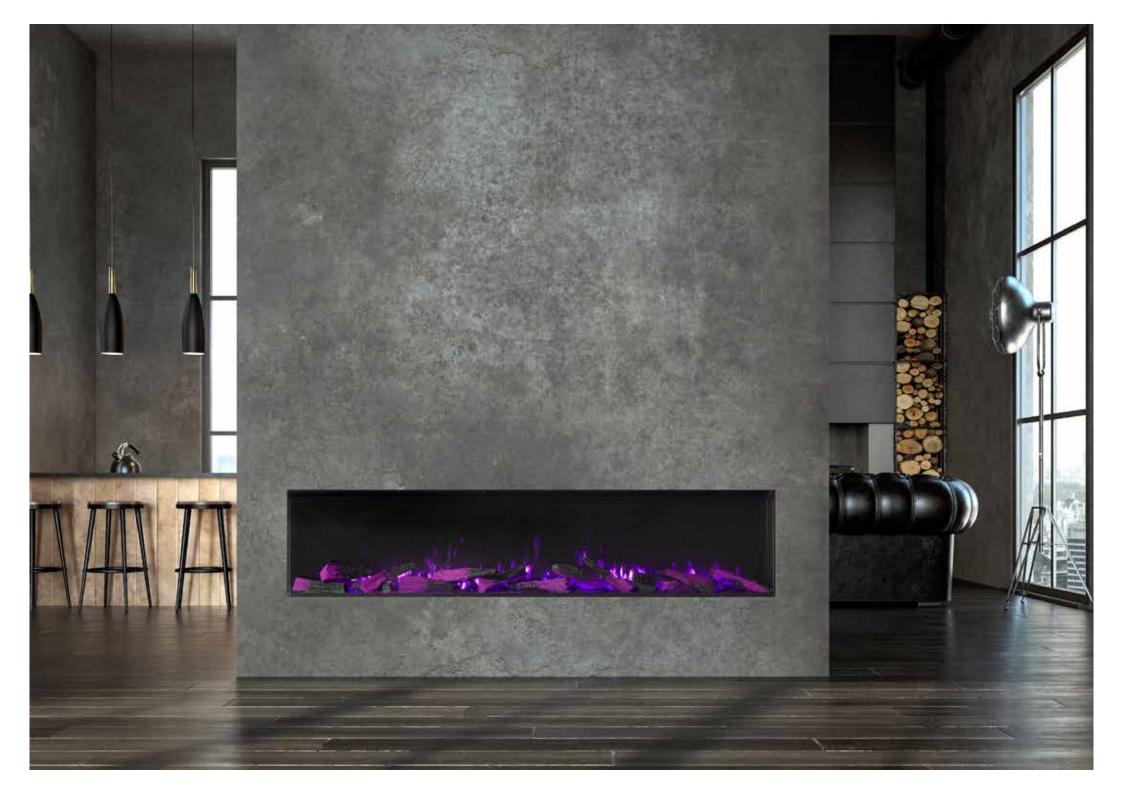

# SOLUS.

Whether you are planning on creating the ultimate social hub, or simply increasing the wow-factor of your living room, make every detail matter with a Solus appliance from Vision E-line.

Seeing is believing scan the QR code below to view the Solus video.

### SETTING THE SCENE.

Our approach is to create beautiful, inspiring appliances that change the perception of a traditional electric fire.

With a Solus fire, you are in control of every aspect of your appliance, from the speed, colour and brightness of the entrancing flames to the enchanting crackling sounds of burning logs, or the complementing ambient lighting of your extended living space.

Our unique TriLight technology provides multi angled, fully customisable dynamic LED lighting to create thousands of unique colour and tonal combinations to the flames and fuel bed. Each can work in harmony with one another or can work independently to create a unique juxtaposed combination to create a truly unique atmosphere. All at the touch of a button.