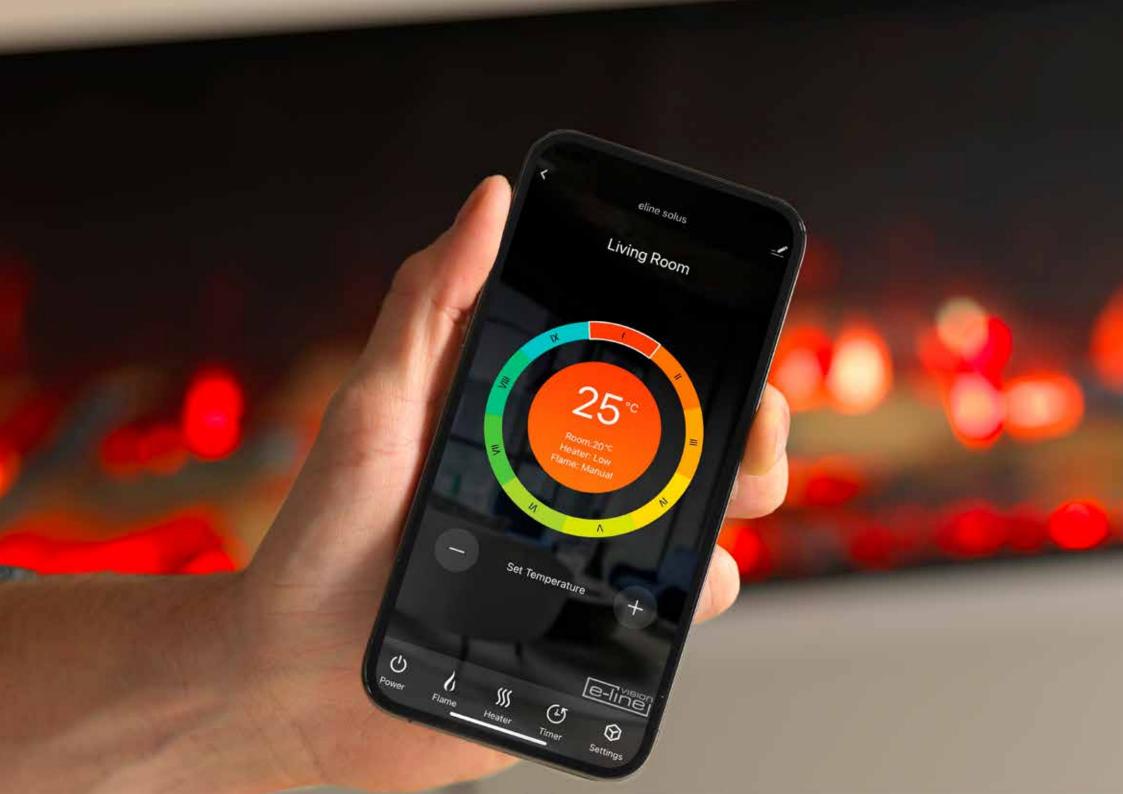

#### **INSTANT HEAT AT YOUR FINGERTIPS.**

Part of the Solus design ethos is to ensure that all appliances offer clear and simple controllability. Whilst functionality may have advanced and become more dynamic, we believe that intuitive interaction is paramount. The Solus fires can be conveniently controlled in three ways:

- Manually using the multi-function panel discretely located on the appliance
- With the intuitive remote-control handset
- Through your smart device (such as phone or tablet) using Wi-Fi connectivity.

With built in Wi-Fi connectivity, enhance your user experience with our smart app that enables you to control your appliance from anywhere! The app allows you to set tailored programmes, schedule on/off times, set temperatures, design custom light effects, plus much more.

The quick start heat options allow you to select Low Heat, High Heat, or Cool Blow at the touch of a button. Whilst adaptive smart heating allows you to schedule the exact time and date you wish to heat your room and select a desired temperature.

### SMART TECHNOLOGY.

With Solus, the combination of functionality with applied smart technology creates the ultimate home heating experience. Your fire syncs with your smart device, such as phone or tablet, putting you in complete control. The latest sensor technology helps to create our most efficient appliance ever, ensuring that the room is heated to the correct temperature at the correct time with optimum energy usage.