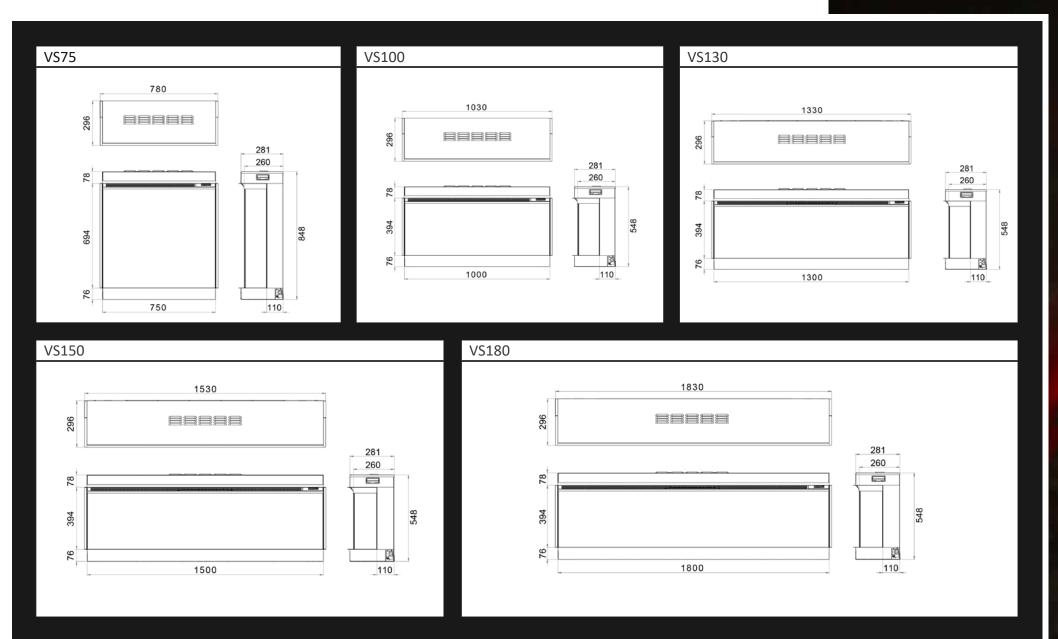

|   | 1 | VS75 |    |
|---|---|------|----|
| U |   | PAGE | 20 |

02 VS100 PAGE 24

**03** VS130 PAGE 28

**04** VS150 PAGE 32

05 VS180 PAGE 36

#### VS75.

The VS75 is a versatile fire, perfectly at home in a contemporary setting or more traditional environments. The large glass viewing panel is perfectly suited for use with our modern furniture elements or with a complementing fireplace mantel, bringing a welcome sense of grand stature.

#### • VS100.

Add luxury to your living space with the VS100, the ultimate home investment. The VS100 is the smallest of our landscape electric fires at 1 metre wide. With the option of inset, panoramic or corner aspect you will be spoilt for choice when creating your perfect fireplace.

# VS130.

At 1.3 metres wide, the VS130 is ideal for a range of interiors with its minimalist design themes. Add a sense of wonder to your home and bring it to life with the touch of a button.

### VS150.

Whether you want to update or build a contemporary dream home, the VS150 will transform any room with a sense of luxury. This fire is 1.5 metres wide and can be installed in either inset, panoramic or corner aspects allowing you full creative control.

# VS180.

When you really want to create an impression, the VS180 really makes an impact. At 1.8 metres wide, this is the largest fire in the Solus range and is sure to create an eye catching centrepiece to any room.

#### **APPLIANCE DIMENSIONS.**

All dimensions are in millimetres.