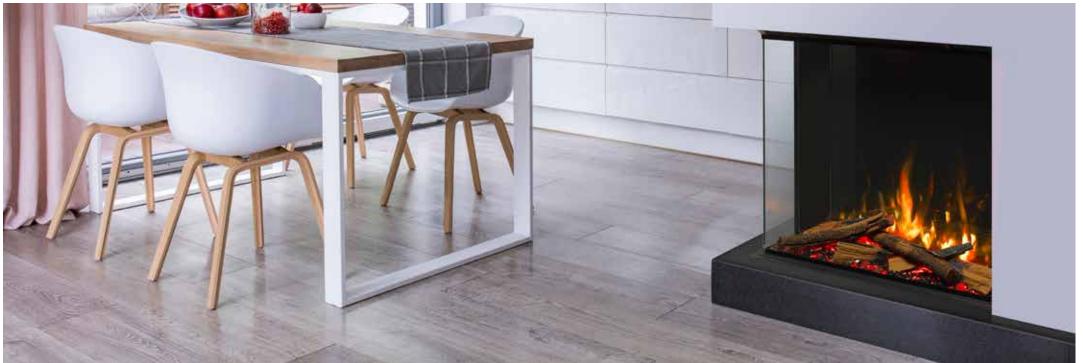

# SOLUS.

Whether you are planning on creating the ultimate social hub, or simply increasing the wow-factor of your living room, make every detail matter with a Solus appliance from Vision E-line.

Seeing is believing scan the QR code below to view the Solus video.

### SETTING THE SCENE.

Our approach is to create beautiful, inspiring appliances that change the perception of a traditional electric fire.

With a Solus fire, you are in control of every aspect of your appliance, from the speed, colour and brightness of the entrancing flames to the enchanting crackling sounds of burning logs, or the complementing ambient lighting of your extended living space.

### THE COLLECTION.

Create something truly breath-taking with a Solus appliance. Space enhancing, stylish and practical, our appliances are available in a range of shapes and sizes that can be fitted to your exact specification.