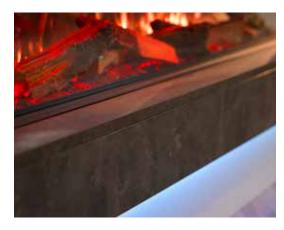

Our unique TriLight technology provides multi angled, fully customisable dynamic LED lighting to create thousands of unique colour and tonal combinations to the flames and fuel bed. Each can work in harmony with one another or can work independently to create a unique juxtaposed combination to create a truly unique atmosphere. All at the touch of a button.

To provide an insight into the possibilities, all Solus fires come with 6 programmed themes to highlight some of the fascinating lighting combinations that can be created. These are: