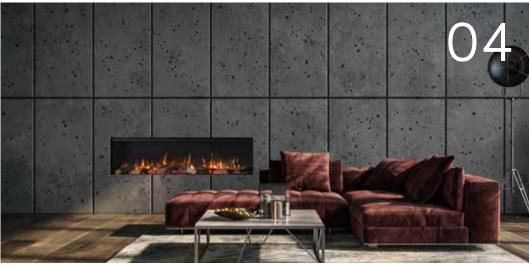

### THE COLLECTION.

Create something truly breath-taking with a Solus appliance. Space enhancing, stylish and practical, our appliances are available in a range of shapes and sizes that can be fitted to your exact specification.

# VS180.

When you really want to create an impression, the VS180 really makes an impact. At 1.8 metres wide, this is the largest fire in the Solus range and is sure to create an eye catching centrepiece to any room.