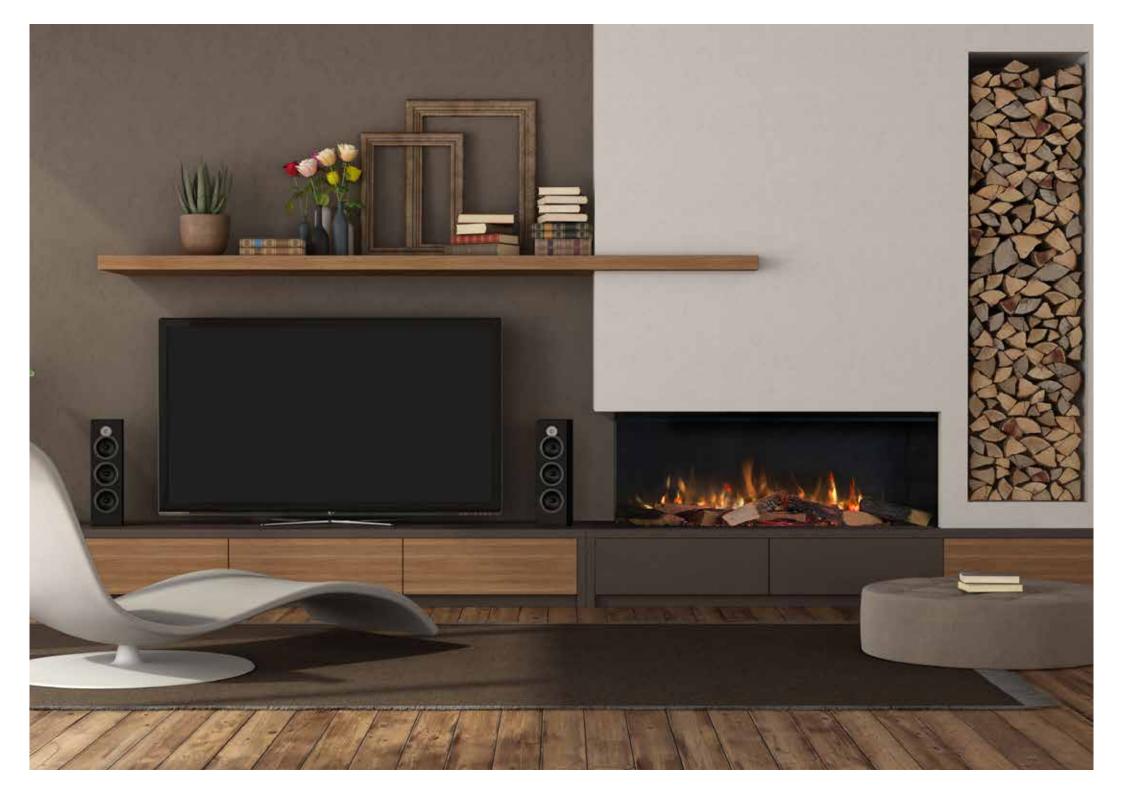

#### **OPTIONAL AMBIENT LIGHTING.**

Extend the atmosphere beyond the fire and into the room using a Solus Ambient Lighting Kit, allowing you to create a further interactive dimension to the environment. This additional lighting features 15 colour modes and can be controlled by the appliance remote control or the via your smart device. The kit features a 3 metre length of RGB LED strip light (with additional 2 metres of extension cable) and up to two kits can be connected to a Solus appliance, the perfect addition to fire suites and media walls.

### THE COLLECTION.

Create something truly breath-taking with a Solus appliance. Space enhancing, stylish and practical, our appliances are available in a range of shapes and sizes that can be fitted to your exact specification.