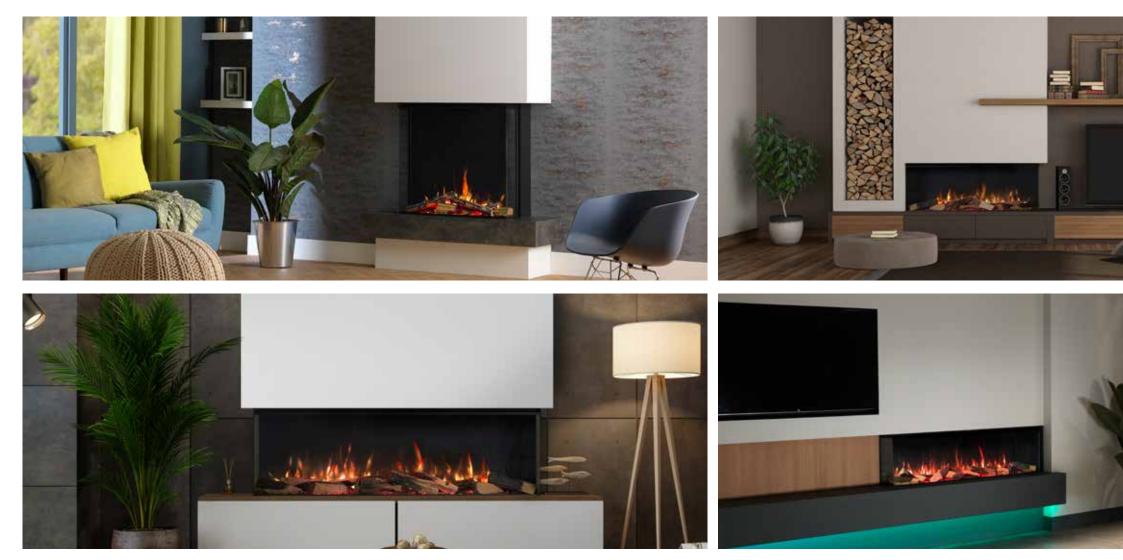

### THE COLLECTION.

Create something truly breath-taking with a Solus appliance. Space enhancing, stylish and practical, our appliances are available in a range of shapes and sizes that can be fitted to your exact specification.

#### VS75.

The VS75 is a versatile fire, perfectly at home in a contemporary setting or more traditional environments. The large glass viewing panel is perfectly suited for use with our modern furniture elements or with a complementing fireplace mantel, bringing a welcome sense of grand stature.

#### • VS100.

Add luxury to your living space with the VS100, the ultimate home investment. The VS100 is the smallest of our landscape electric fires at 1 metre wide. With the option of inset, panoramic or corner aspect you will be spoilt for choice when creating your perfect fireplace.

# VS130.

At 1.3 metres wide, the VS130 is ideal for a range of interiors with its minimalist design themes. Add a sense of wonder to your home and bring it to life with the touch of a button.

### VS150.

Whether you want to update or build a contemporary dream home, the VS150 will transform any room with a sense of luxury. This fire is 1.5 metres wide and can be installed in either inset, panoramic or corner aspects allowing you full creative control.

# VS180.

When you really want to create an impression, the VS180 really makes an impact. At 1.8 metres wide, this is the largest fire in the Solus range and is sure to create an eye catching centrepiece to any room.