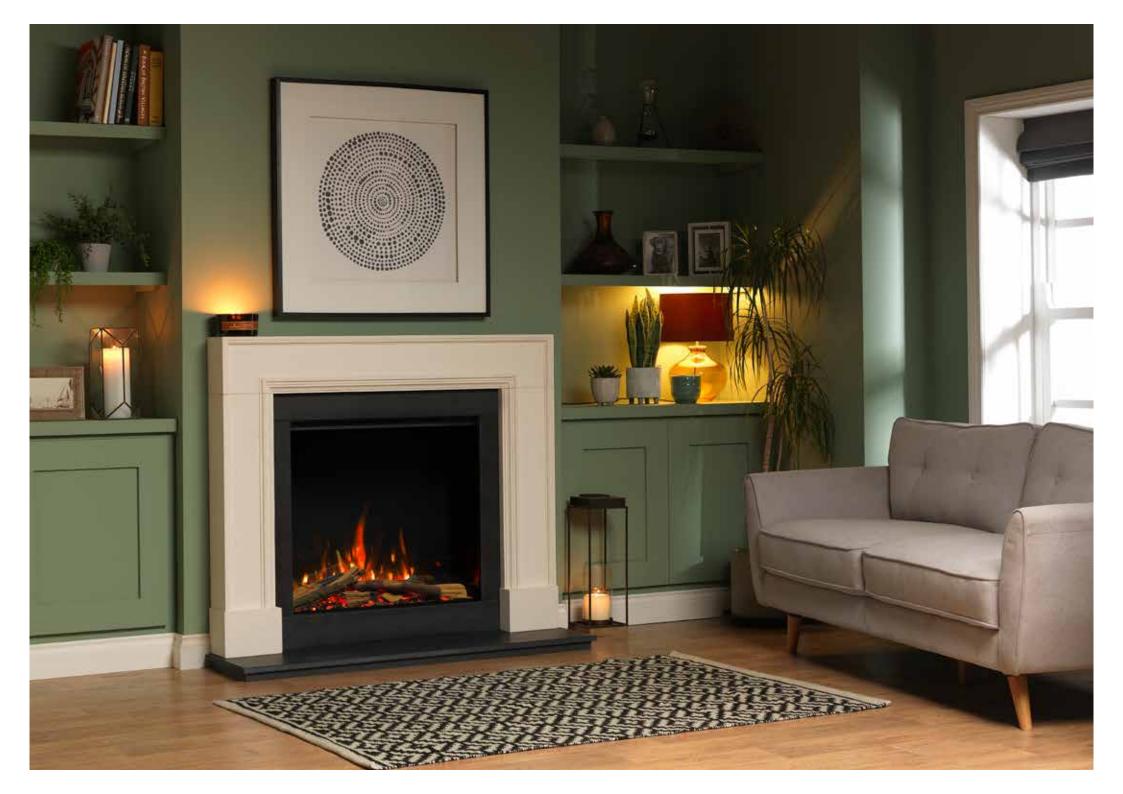

### THE COLLECTION.

Create something truly breath-taking with a Solus appliance. Space enhancing, stylish and practical, our appliances are available in a range of shapes and sizes that can be fitted to your exact specification.

#### VS75.

The VS75 is a versatile fire, perfectly at home in a contemporary setting or more traditional environments. The large glass viewing panel is perfectly suited for use with our modern furniture elements or with a complementing fireplace mantel, bringing a welcome sense of grand stature.