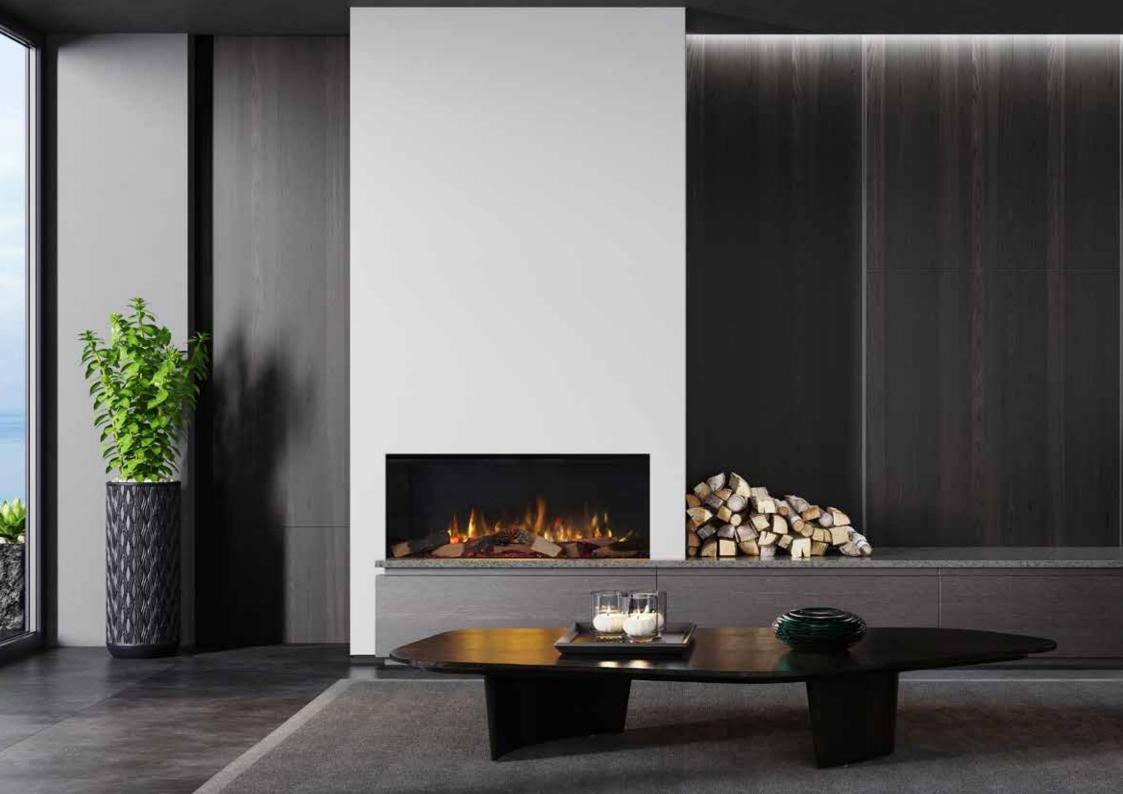

### THE COLLECTION.

Create something truly breath-taking with a Solus appliance. Space enhancing, stylish and practical, our appliances are available in a range of shapes and sizes that can be fitted to your exact specification.

# VS130.

At 1.3 metres wide, the VS130 is ideal for a range of interiors with its minimalist design themes. Add a sense of wonder to your home and bring it to life with the touch of a button.

### VS150.

Whether you want to update or build a contemporary dream home, the VS150 will transform any room with a sense of luxury. This fire is 1.5 metres wide and can be installed in either inset, panoramic or corner aspects allowing you full creative control.