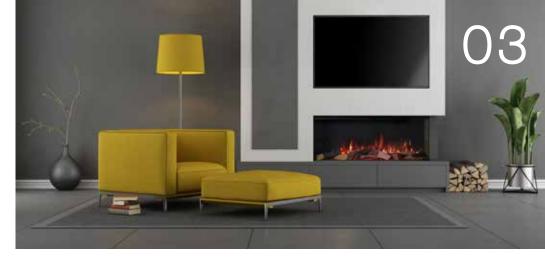

### THE COLLECTION.

Create something truly breath-taking with a Solus appliance. Space enhancing, stylish and practical, our appliances are available in a range of shapes and sizes that can be fitted to your exact specification.

# VS130.

At 1.3 metres wide, the VS130 is ideal for a range of interiors with its minimalist design themes. Add a sense of wonder to your home and bring it to life with the touch of a button.