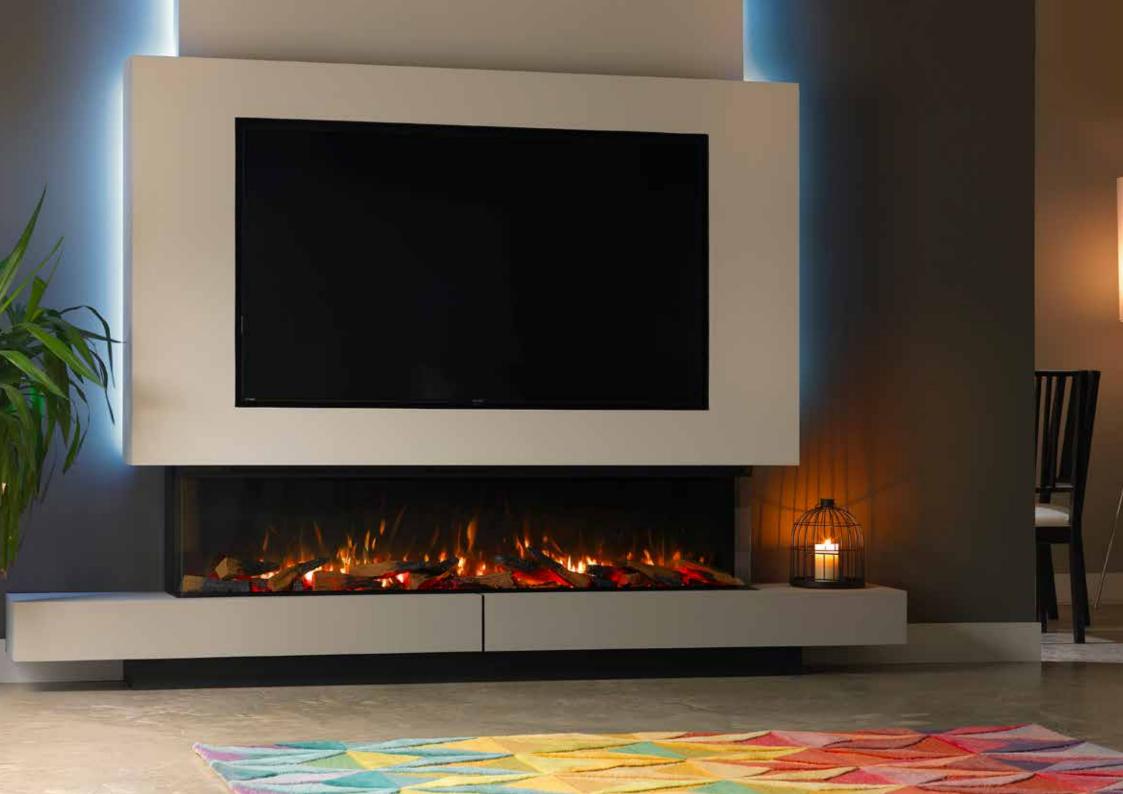

#### **OPTIONAL AMBIENT LIGHTING.**

Extend the atmosphere beyond the fire and into the room using a Solus Ambient Lighting Kit, allowing you to create a further interactive dimension to the environment. This additional lighting features 15 colour modes and can be controlled by the appliance remote control or the via your smart device. The kit features a 3 metre length of RGB LED strip light (with additional 2 metres of extension cable) and up to two kits can be connected to a Solus appliance, the perfect addition to fire suites and media walls.

### THE COLLECTION.

Create something truly breath-taking with a Solus appliance. Space enhancing, stylish and practical, our appliances are available in a range of shapes and sizes that can be fitted to your exact specification.