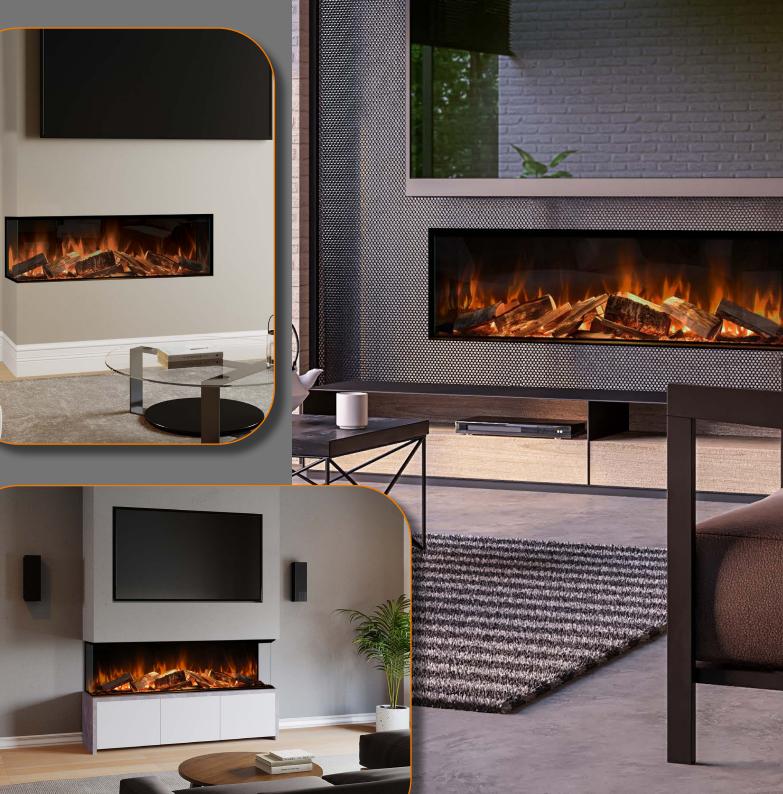

#### **Built-Ins**

Our built-in models, the **e-lectra 1500** and **e-lectra 1250**, are the perfect focal point for your feature wall or living space.

#### Suites

With five woodwork finishes to choose from and two satin side wing options, our **e-lectra S-1350** suite can be customised to your liking.

..........

5