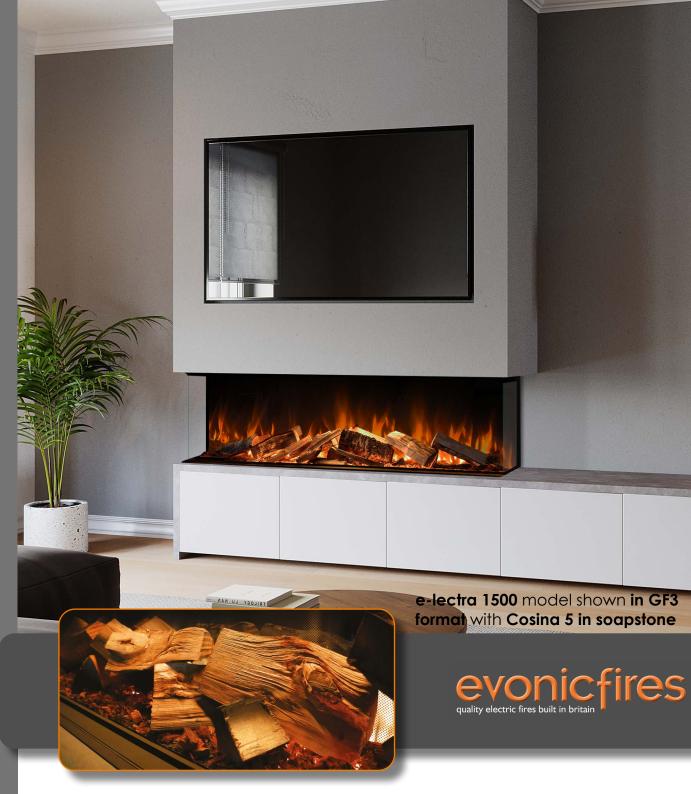

#### **Built-Ins**

Our built-in models, the **e-lectra 1500** and **e-lectra 1250**, are the perfect focal point for your feature wall or living space.

- 1500mm e-lectra flame effect
- 1500W heat output
- **SCHOTT Clear Float®** front glass
- Remote control
- British Woodland real log set
- Multiple animation selection
- Overbed illumination
- Optional e-Iluminate light kit
- One, two or three-sided configuration available
- App control also available
- See page 16 for Cosina cabinet specification

### Cosina Unit

- Customisable feature storage unit
- Three, four or five cupboard option
- Compatible with **any Evonic fire**
- Three outer finish choices -Sienna, soapstone or storm
- Satin cupboard colour choices -White, cashmere or grey
- Soft-close hinges
- No visible fixings
- **UNICLIC** technology