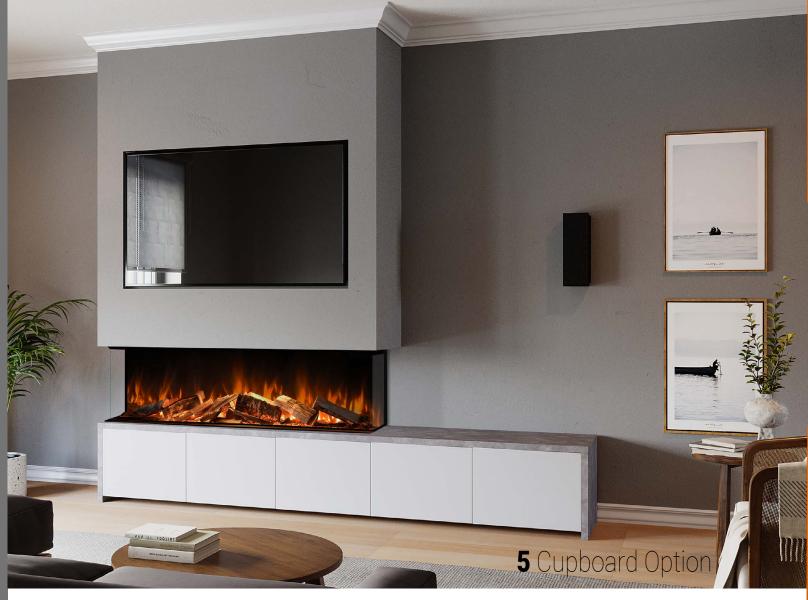

### Features and Options

Choosing the correct size TV is another vital aspect to consider when building your media wall. Ideally, you want the television to be slightly narrower than the width of the fire in order for your wall not to look top-heavy. We have a suggested size guide to help you choose the best size to complement your fire.

Feature lighting has now become an essential factor in the design of a living space, with many consumers choosing to integrate lighting into their media wall to accent their fireplace, television, or simply add an extra light source to a room. Try adding the new app controlled, Evonic e-lluminate smart lighting for that extra wow factor.

### Cosina Unit

- Customisable feature storage unit
- Three, four or five cupboard option
- Compatible with **any Evonic fire**
- Three outer finish choices -Sienna, soapstone or storm
- Satin cupboard colour choices -White, cashmere or grey
- Soft-close hinges
- No visible fixings
- **UNICLIC** technology