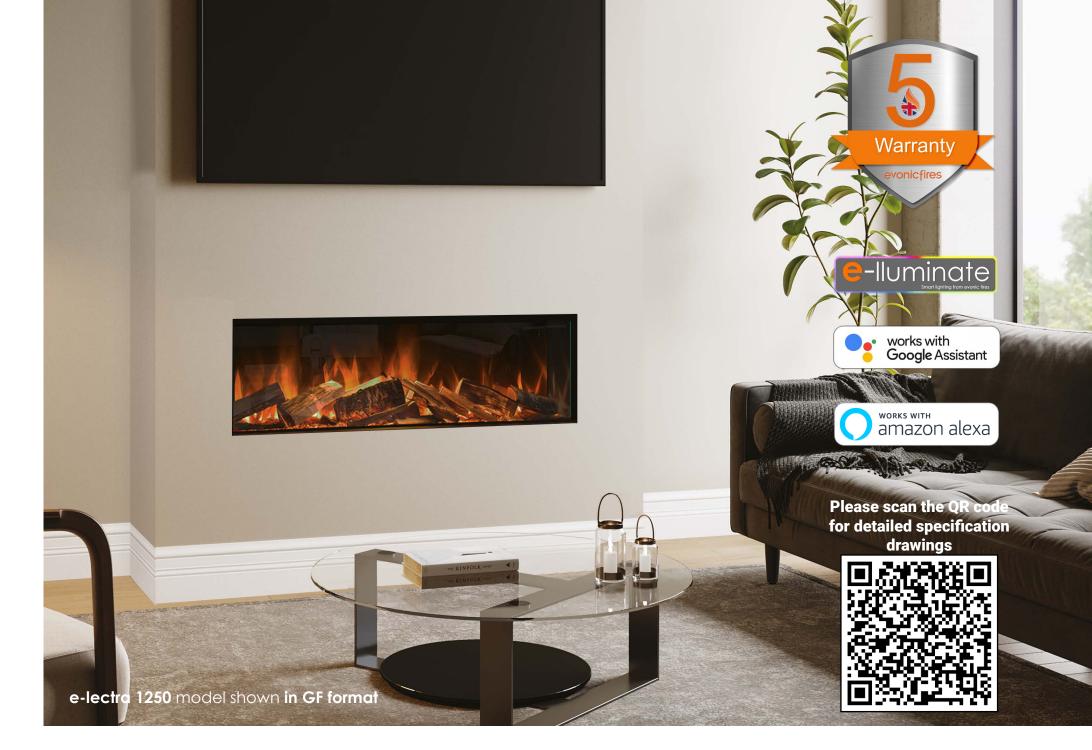

#### **Built-Ins**

Our built-in models, the **e-lectra 1500** and **e-lectra 1250**, are the perfect focal point for your feature wall or living space.

- 1250mm e-lectra flame effect
- 1500W heat output
- **SCHOTT Clear Float®** front glass
- Remote control
- British Woodland real log set
- Multiple animation selection
- Overbed illumination
- Optional e-lluminate light kit
- One, two or three-sided configuration available
- App control also available
- See page 16 for Cosina cabinet specification