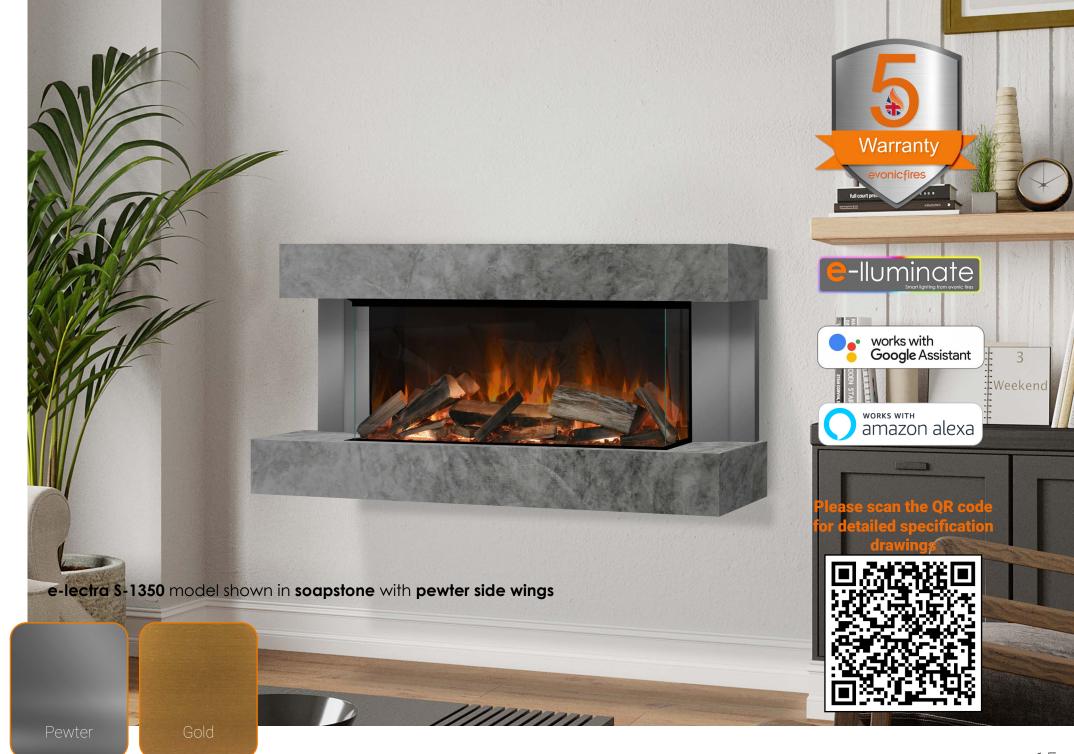

#### Suites

With five woodwork finishes to choose from and two satin side wing options, our **e-lectra S-1350** suite can be customised to your liking.

..........

5

### e-lectra S 1350

- **850mm** e-lectra flame effect
- 1500W heat output
- **SCHOTT Clear Float®** front glass
- Remote included
- British Woodland real log set
- Multiple animation selection
- Overbed illumination
- Optional e-lluminate light kit
- Woodwork available in **5** finishes
- Choice of gold or pewter side wings
- App control also available