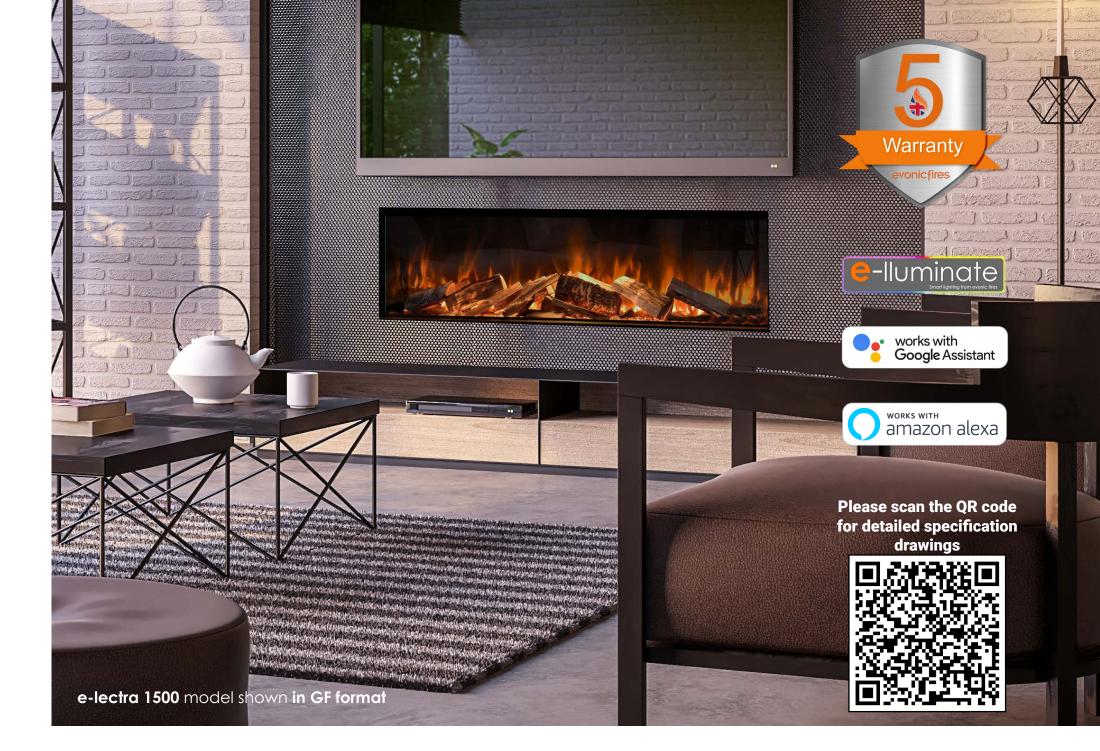

#### **Built-Ins**

Our built-in models, the **e-lectra 1500** and **e-lectra 1250**, are the perfect focal point for your feature wall or living space.

- 1500mm e-lectra flame effect
- 1500W heat output
- **SCHOTT Clear Float®** front glass
- Remote control
- British Woodland real log set
- Multiple animation selection
- Overbed illumination
- Optional e-Iluminate light kit
- One, two or three-sided configuration available
- App control also available
- See page 16 for Cosina cabinet specification