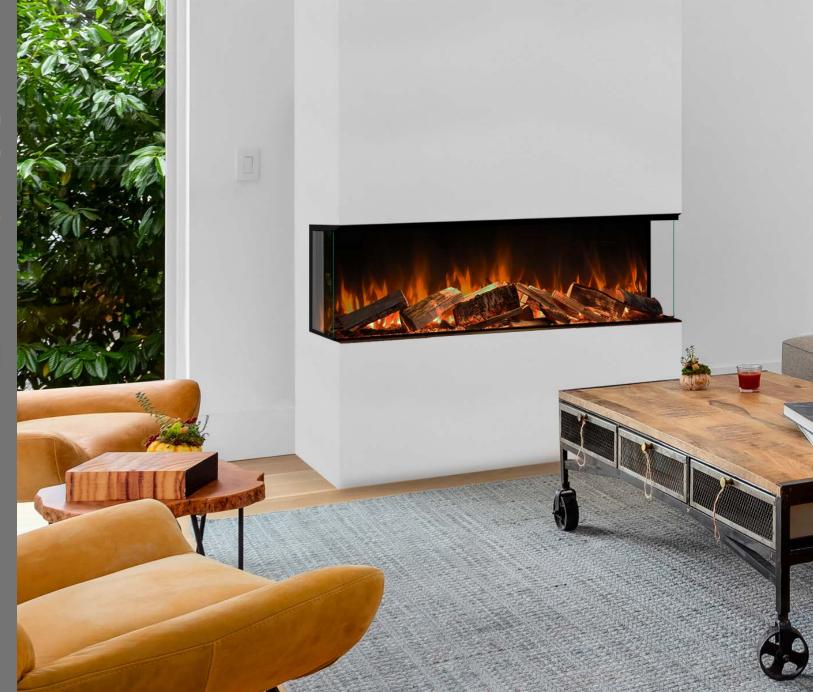

### The Range

e-lectra by Evonic Fires is our latest range of fires, fully powered by e-smart technology. With a hypnotic flame picture enhanced by British woodland log's, the e-lectra range is a stunning display of striking visuals paired with smart application.

#### **Built-Ins**

Our built-in models, the **e-lectra 1500** and **e-lectra 1250**, are the perfect focal point for your feature wall or living space.