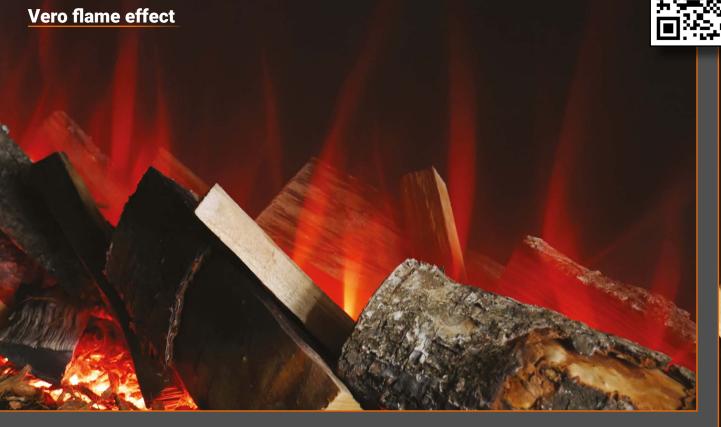

### Flame Effect Choice

Our e-lectra models come with an unrivalled array of flame animations to choose from. Scan the QR code to view the **13** flame effects on offer.

# SCAN HERE

Aurora flame effect

**Spectrum flame effect** 