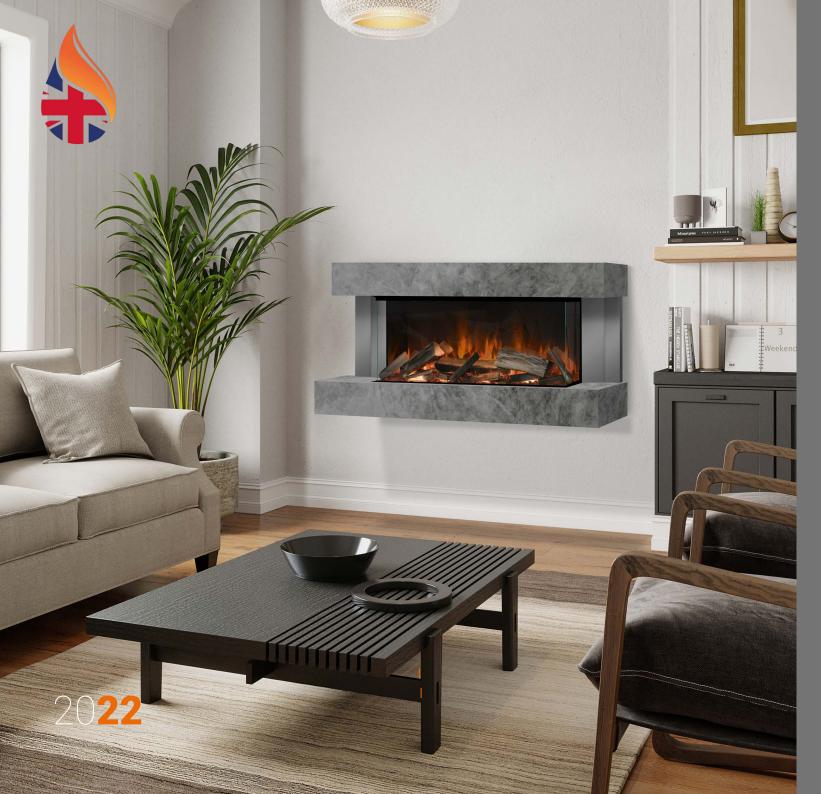

### The Range

e-lectra by Evonic Fires is our latest range of fires, fully powered by e-smart technology. With a hypnotic flame picture enhanced by British woodland log's, the e-lectra range is a stunning display of striking visuals paired with smart application.

#### Suites

With five woodwork finishes to choose from and two satin side wing options, our **e-lectra S-1350** suite can be customised to your liking.

..........

5

### e-lectra S 1350

- **850mm** e-lectra flame effect
- 1500W heat output
- **SCHOTT Clear Float®** front glass
- Remote included
- British Woodland real log set
- Multiple animation selection
- Overbed illumination
- Optional e-lluminate light kit
- Woodwork available in **5** finishes
- Choice of gold or pewter side wings
- App control also available