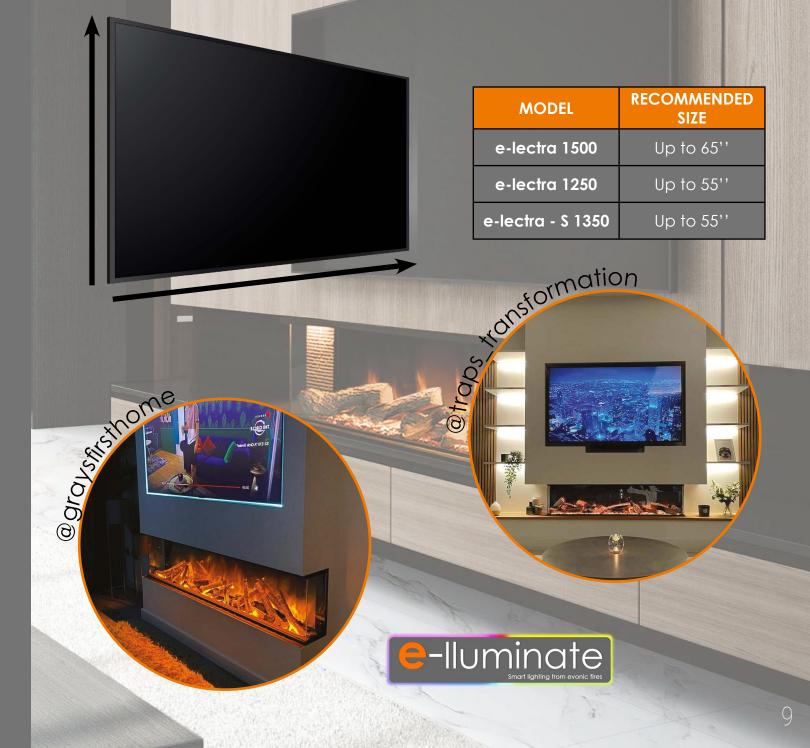

### Features and Options

Choosing the correct size TV is another vital aspect to consider when building your media wall. Ideally, you want the television to be slightly narrower than the width of the fire in order for your wall not to look top-heavy. We have a suggested size guide to help you choose the best size to complement your fire.