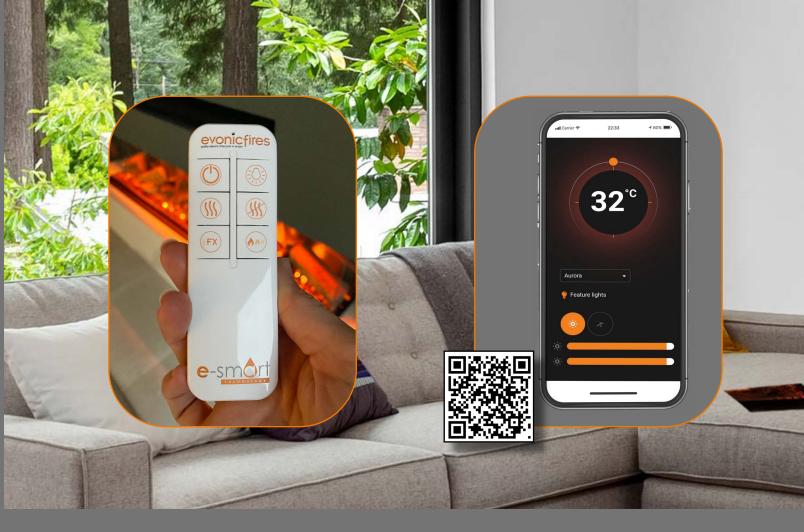

### Remote Control

The Evonic Fires remote handset comes as standard with all builtin models. This simple hand-held control will allow you easy access to the fireplaces main features: **ON** or **OFF**, animation selection, dim your lighting effect, or turn your overbed illumination **ON** or **OFF**. You can also turn the heat feature ON to give a living space a steady boost of 1500W warm air. You can also access and control the features of our fires through the e-smart cloud app on your phone or tablet, along Amazon Alexa or Google with Assistant for voice control.