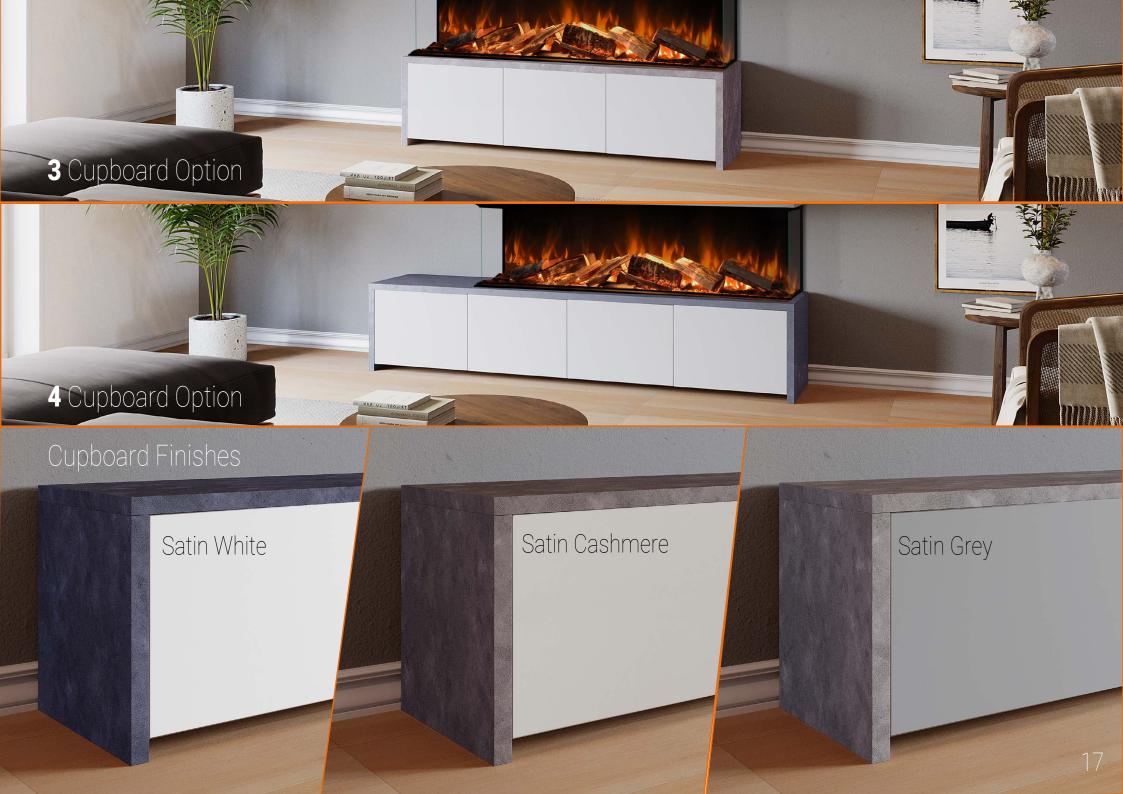

### Cosina Unit

- Customisable feature storage unit
- Three, four or five cupboard option
- Compatible with **any Evonic fire**
- Three outer finish choices -Sienna, soapstone or storm
- Satin cupboard colour choices -White, cashmere or grey
- Soft-close hinges
- No visible fixings
- **UNICLIC** technology