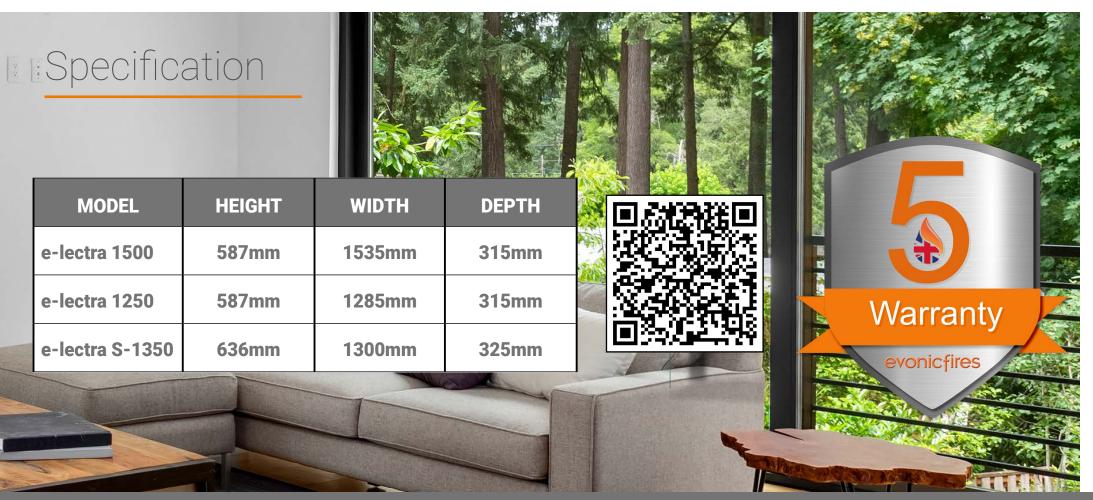

#### **Built-Ins**

Our built-in models, the **e-lectra 1500** and **e-lectra 1250**, are the perfect focal point for your feature wall or living space.

- 1500mm e-lectra flame effect
- 1500W heat output
- **SCHOTT Clear Float®** front glass
- Remote control
- British Woodland real log set
- Multiple animation selection
- Overbed illumination
- Optional e-Iluminate light kit
- One, two or three-sided configuration available
- App control also available
- See page 16 for Cosina cabinet specification

- 1250mm e-lectra flame effect
- 1500W heat output
- **SCHOTT Clear Float®** front glass
- Remote control
- British Woodland real log set
- Multiple animation selection
- Overbed illumination
- Optional e-lluminate light kit
- One, two or three-sided configuration available
- App control also available
- See page 16 for Cosina cabinet specification

### e-lectra S 1350

- **850mm** e-lectra flame effect
- 1500W heat output
- **SCHOTT Clear Float®** front glass
- Remote included
- British Woodland real log set
- Multiple animation selection
- Overbed illumination
- Optional e-lluminate light kit
- Woodwork available in **5** finishes
- Choice of gold or pewter side wings
- App control also available