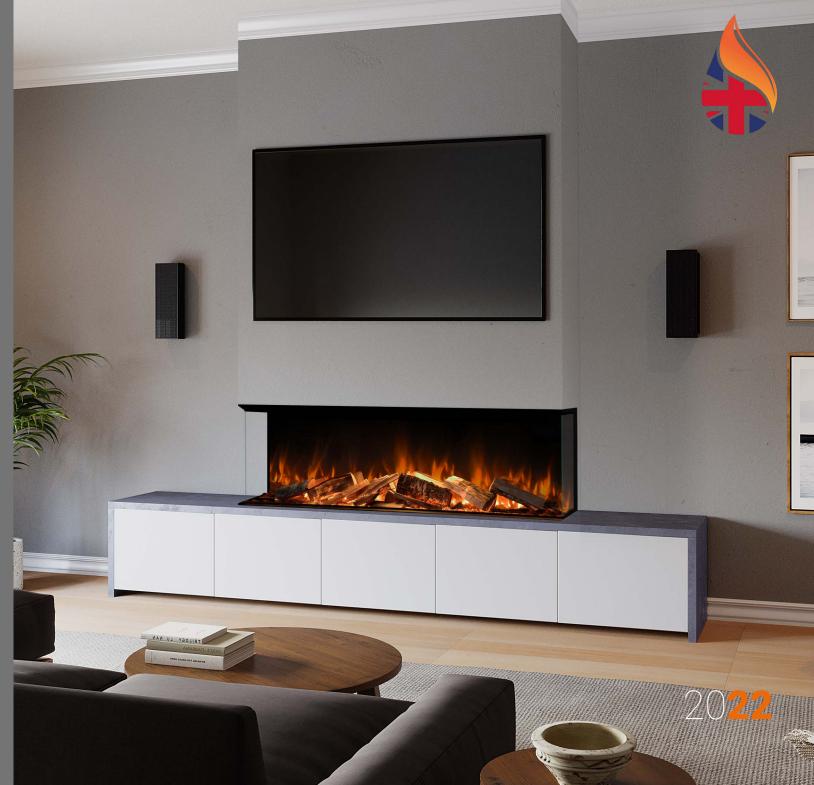

### The Range

e-lectra by Evonic Fires is our latest range of fires, fully powered by e-smart technology. With a hypnotic flame picture enhanced by British woodland log's, the e-lectra range is a stunning display of striking visuals paired with smart application.

### Cosina Unit

- Customisable feature storage unit
- Three, four or five cupboard option
- Compatible with **any Evonic fire**
- Three outer finish choices -Sienna, soapstone or storm
- Satin cupboard colour choices -White, cashmere or grey
- Soft-close hinges
- No visible fixings
- **UNICLIC** technology