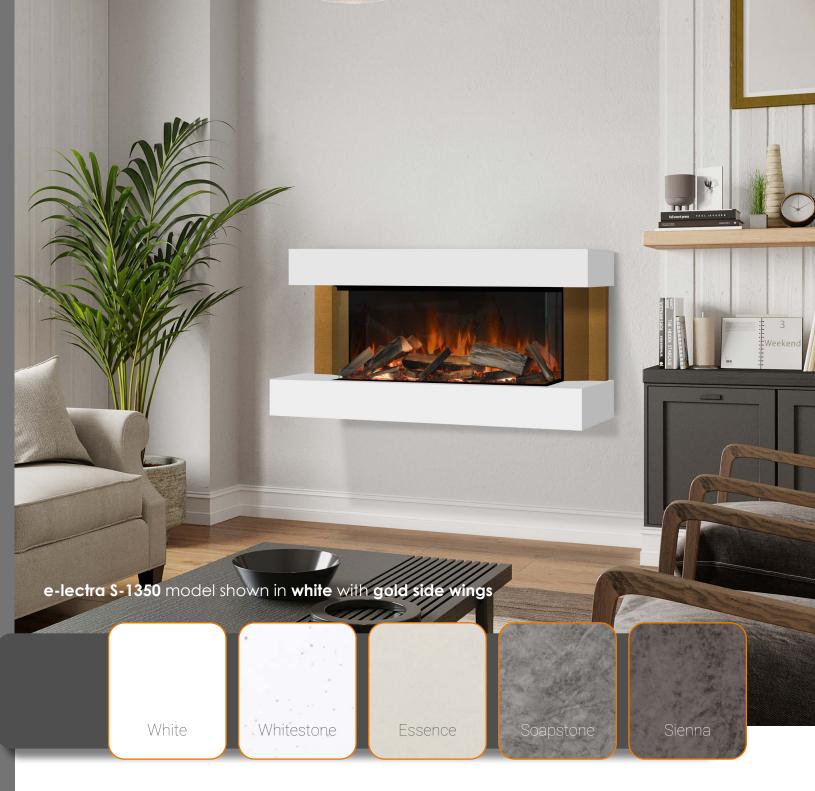

#### Suites

With five woodwork finishes to choose from and two satin side wing options, our **e-lectra S-1350** suite can be customised to your liking.

..........

5

### e-lectra S 1350

- **850mm** e-lectra flame effect
- 1500W heat output
- **SCHOTT Clear Float®** front glass
- Remote included
- British Woodland real log set
- Multiple animation selection
- Overbed illumination
- Optional e-lluminate light kit
- Woodwork available in **5** finishes
- Choice of gold or pewter side wings
- App control also available