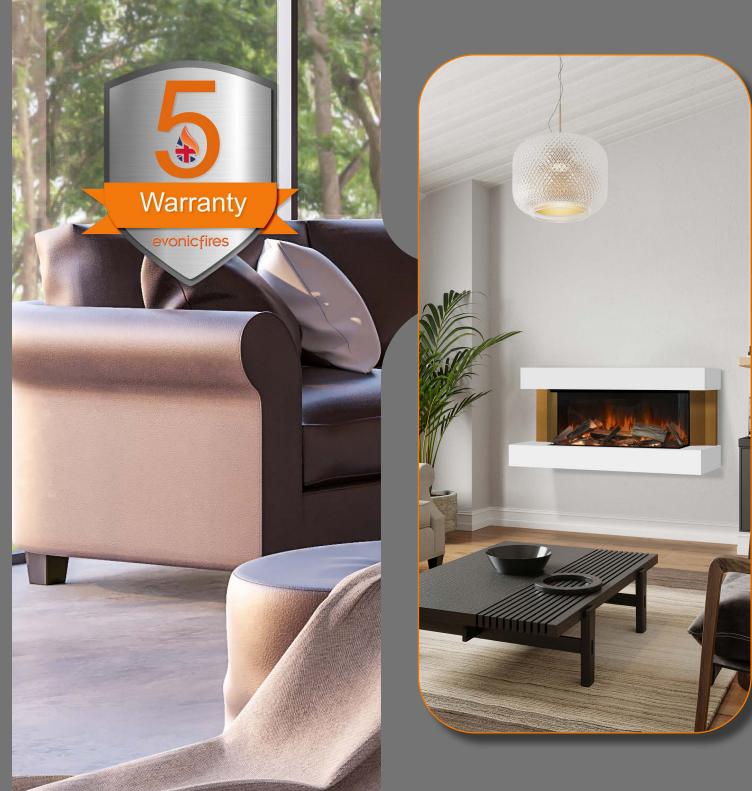

### The Range

e-lectra by Evonic Fires is our latest range of fires, fully powered by e-smart technology. With a hypnotic flame picture enhanced by British woodland log's, the e-lectra range is a stunning display of striking visuals paired with smart application.

#### **Built-Ins**

Our built-in models, the **e-lectra 1500** and **e-lectra 1250**, are the perfect focal point for your feature wall or living space.