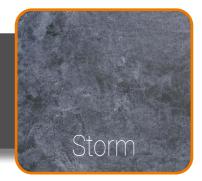

### Cosina Unit

- Customisable feature storage unit
- Three, four or five cupboard option
- Compatible with **any Evonic fire**
- Three outer finish choices -Sienna, soapstone or storm
- Satin cupboard colour choices -White, cashmere or grey
- Soft-close hinges
- No visible fixings
- **UNICLIC** technology