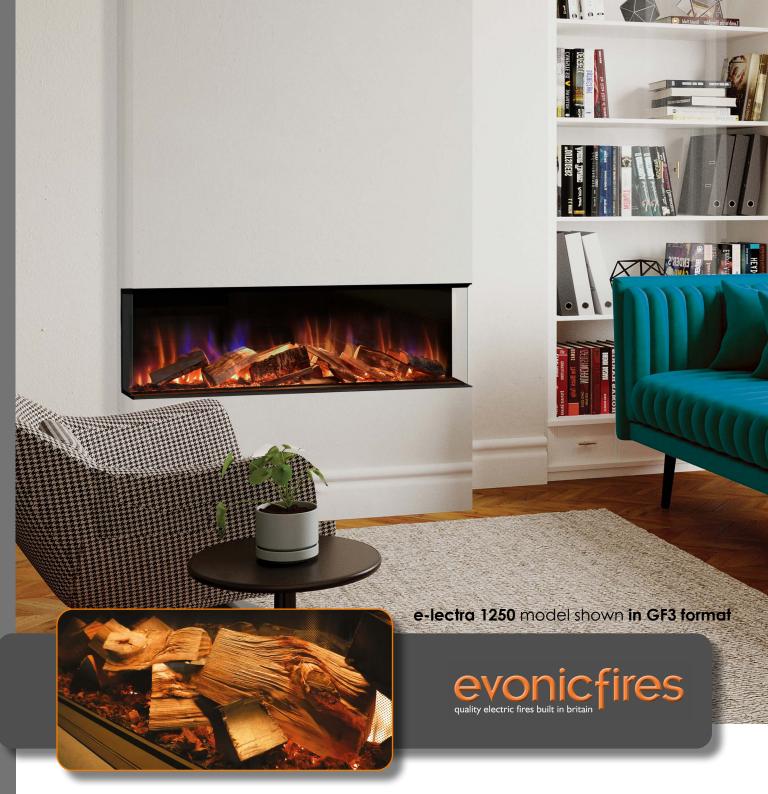

#### **Built-Ins**

Our built-in models, the **e-lectra 1500** and **e-lectra 1250**, are the perfect focal point for your feature wall or living space.

- 1250mm e-lectra flame effect
- 1500W heat output
- **SCHOTT Clear Float®** front glass
- Remote control
- British Woodland real log set
- Multiple animation selection
- Overbed illumination
- Optional e-lluminate light kit
- One, two or three-sided configuration available
- App control also available
- See page 16 for Cosina cabinet specification